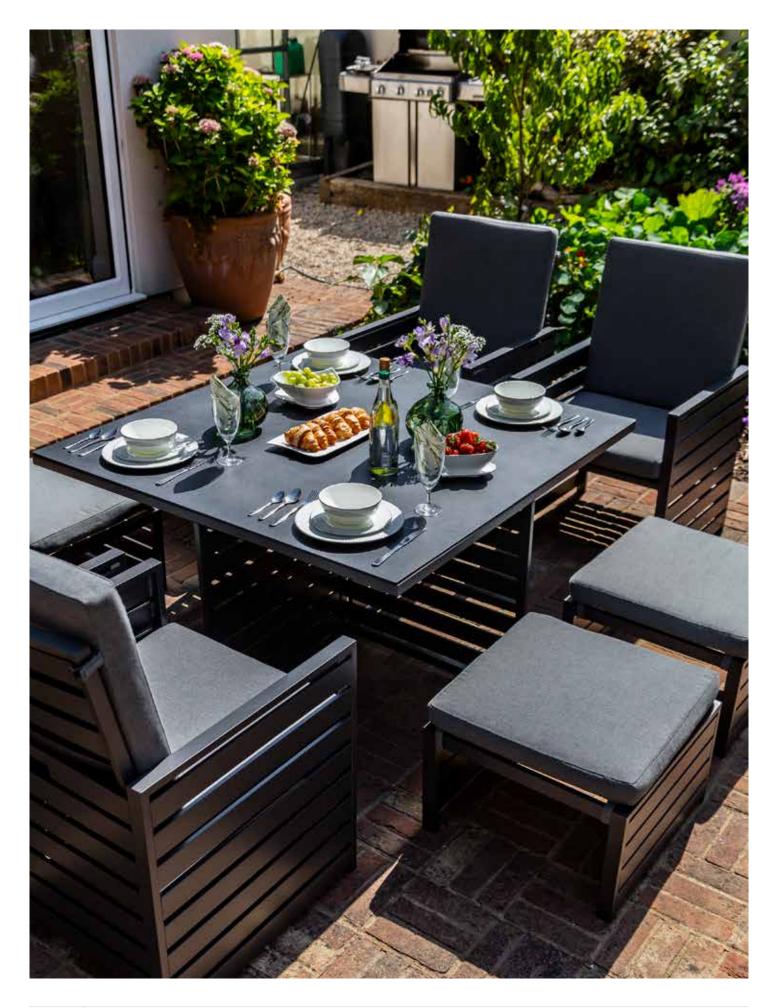

#### THE COLLECTION

Sleek, stylish and modern, from casual lounging to all year alfresco dining, Ashbury's co-ordinating furniture options will provide a beautiful cohesive outdoor living area and optimise the home and garden environments. The Ashbury collection provides supreme comfort and flexibility for every outdoor living occasion including Sun Loungers, Bistro, Sofa and a Creative Cube Sets. Adjusting height dining and cleverly designed fire pit table sets.

HIGH DINING SOFA SET WITH HIGH/LOW FIREPIT TABLE

# LARGE CORNER UNIT WITH HIGH/LOW FIREPIT TABLE

| Product |                                                                                                                   | Grey /<br>Pepper<br>Grey | Dimensions         | Night Cover |
|---------|-------------------------------------------------------------------------------------------------------------------|--------------------------|--------------------|-------------|
|         | Reclining Lounger Set                                                                                             | 862805                   | L250cm x<br>W200cm | 518245      |
|         | 2 Armchairs with Cushions, Footstools & Side Table                                                                |                          |                    |             |
|         | Double Sun Lounger Set                                                                                            | 862904                   | L300cm x<br>W300cm | 518108      |
|         | 2 Sunloungers with Cushions & Side Table                                                                          |                          |                    |             |
|         | Cube Set                                                                                                          | 862003                   | L250cm x<br>W250cm | 518689      |
|         | 4 Armchairs with Cushions, 4 Footstools with Cushions & 1.28m x 1.28m Square Dining Table                         | 802003                   |                    |             |
|         | High Dining Sofa Set with High/Low Table                                                                          | 862409                   | L400cm x<br>W300cm | 518696      |
|         | 3 Seat Sofa with Cushions, 2 Armchairs with Cushions & 1.5m x 90cm High / Low Dining Table                        |                          |                    |             |
|         | High Dining Sofa Set with High/Low Firepit Table                                                                  | 862508                   | L400cm x<br>W300cm | 518696      |
|         | 3 Seat Sofa with Cushions, 2 Armchairs with Cushions & 1.5m x 90cm High / Low Dining Table                        |                          |                    |             |
| 1       | Compact Corner Unit with High/Low Table                                                                           | 862102                   | L300cm x<br>W300cm | 518634      |
|         | 5 Seat Compact Corner Unit with Cushions, 90cm x 90cm High/Low Dining Table & 2<br>Footstools with Cushions.      |                          |                    |             |
|         | Large Corner Unit with High/Low Table                                                                             | 862201                   | L350cm x<br>W350cm | 518665      |
|         | 5 Seat Corner Unit with Cushions, 1.2m x 1.2m High / Low Dining Table & 2 Double Footstools with Cushions         |                          |                    |             |
|         | Large Corner Unit with High/Low Firepit Table                                                                     | 862300                   | L350cm x<br>W350cm | 518665      |
|         | 5 Seat Corner Unit with Cushions, 1.2m x 1.2m High / Low Firepit Dining Table & 2 Double Footstools with Cushions |                          |                    |             |