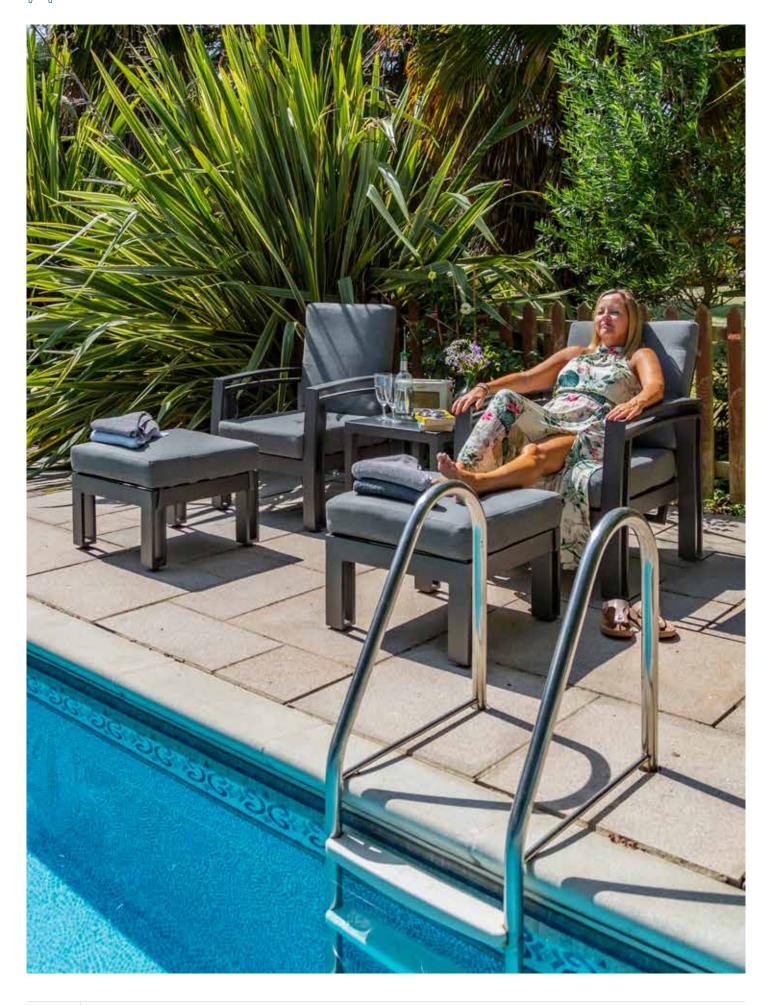

# ASHBURY COLLECTION

Ashbury is designed for maximum comfort in line with lounge furniture whilst not compromising on style. This outdoor furniture collection achieves a unique blend of casual elegance and durability with generously deep upholstered cushions carefully engineered to enhance comfort with sturdy streamline aluminium frames.

Beautifully constructed with a strong and hard-wearing rustproof aluminium frame. Powder coated and anthracite coating. Lightweight and incredibly easy to keep clean. Paired with 12cm water repellent deep padded cushions for luxurious comfort.

#### FINISH

• Dark grey frames with complimenting grey cushioning.