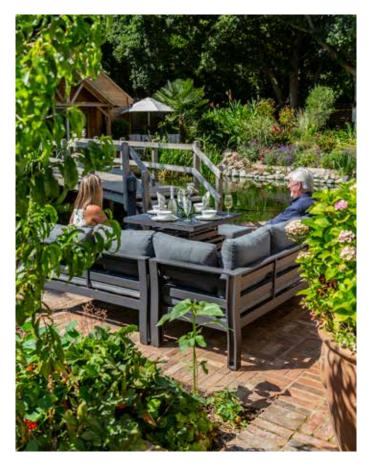

# ASHBURY COLLECTION

Ashbury is designed for maximum comfort in line with lounge furniture whilst not compromising on style. This outdoor furniture collection achieves a unique blend of casual elegance and durability with generously deep upholstered cushions carefully engineered to enhance comfort with sturdy streamline aluminium frames.

#### THE COLLECTION

Sleek, stylish and modern, from casual lounging to all year alfresco dining, Ashbury's co-ordinating furniture options will provide a beautiful cohesive outdoor living area and optimise the home and garden environments. The Ashbury collection provides supreme comfort and flexibility for every outdoor living occasion including Sun Loungers, Bistro, Sofa and a Creative Cube Sets. Adjusting height dining and cleverly designed fire pit table sets.