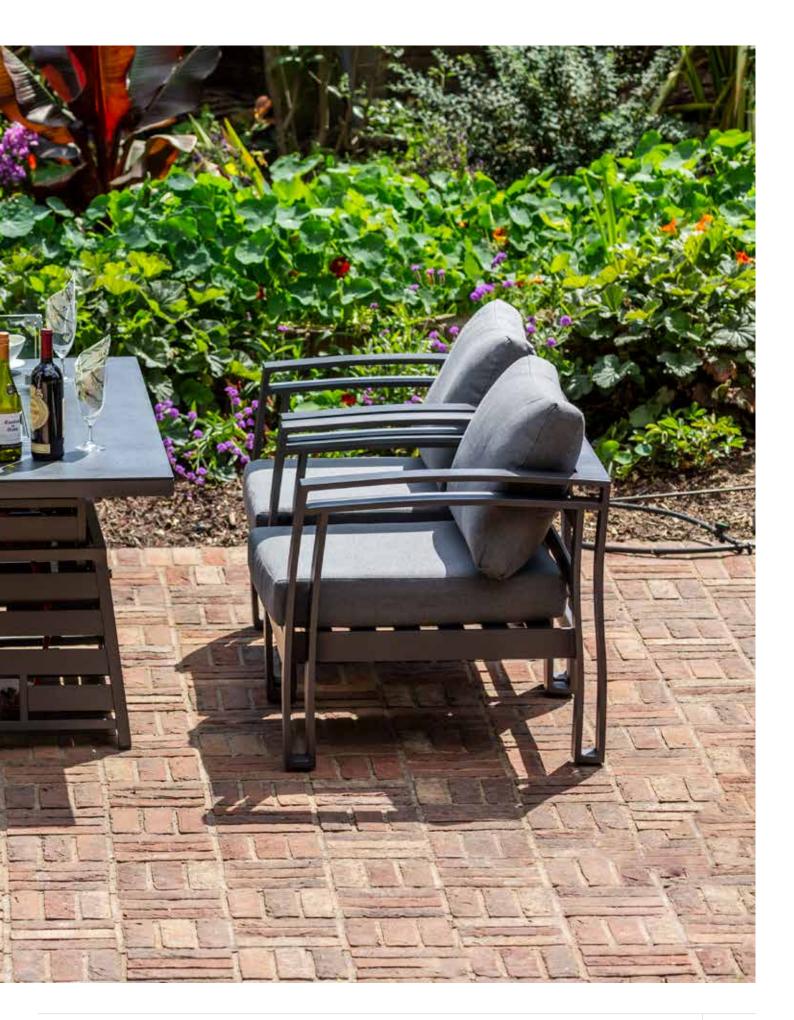

# ASHBURY COLLECTION

Ashbury is designed for maximum comfort in line with lounge furniture whilst not compromising on style. This outdoor furniture collection achieves a unique blend of casual elegance and durability with generously deep upholstered cushions carefully engineered to enhance comfort with sturdy streamline aluminium frames.

Beautifully constructed with a strong and hard-wearing rustproof aluminium frame. Powder coated and anthracite coating. Lightweight and incredibly easy to keep clean. Paired with 12cm water repellent deep padded cushions for luxurious comfort.

#### FINISH

• Dark grey frames with complimenting grey cushioning.