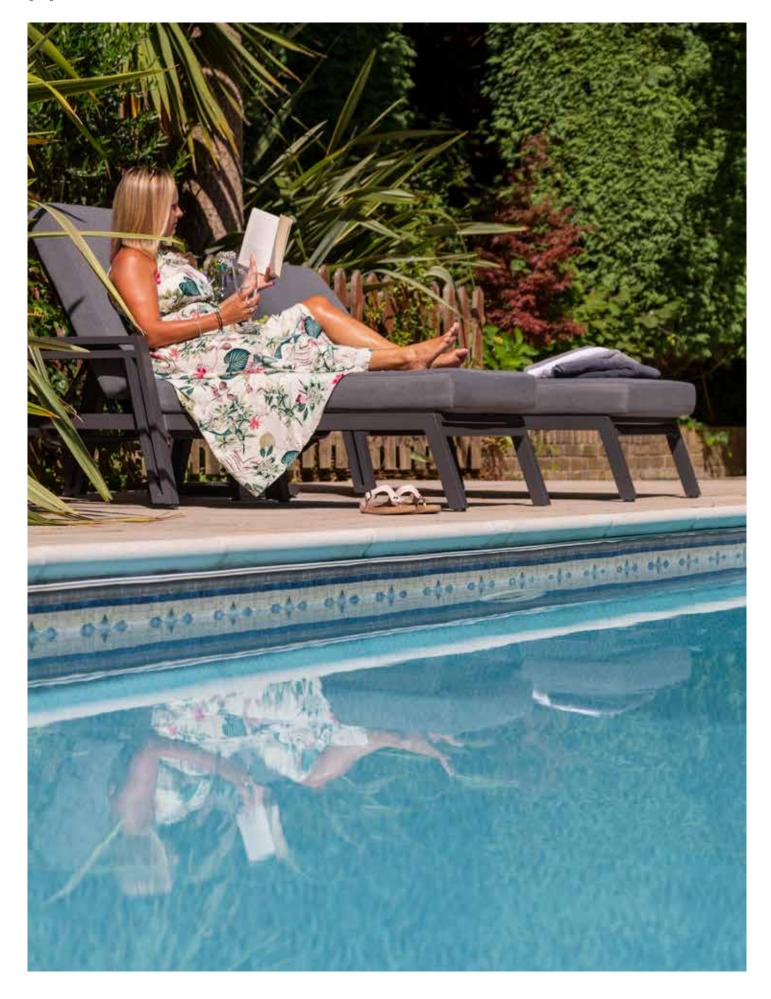

# ASHBURY COLLECTION

Ashbury is designed for maximum comfort in line with lounge furniture whilst not compromising on style. This outdoor furniture collection achieves a unique blend of casual elegance and durability with generously deep upholstered cushions carefully engineered to enhance comfort with sturdy streamline aluminium frames.

Beautifully constructed with a strong and hard-wearing rustproof aluminium frame. Powder coated and anthracite coating. Lightweight and incredibly easy to keep clean. Paired with 12cm water repellent deep padded cushions for luxurious comfort.

#### FINISH

• Dark grey frames with complimenting grey cushioning.