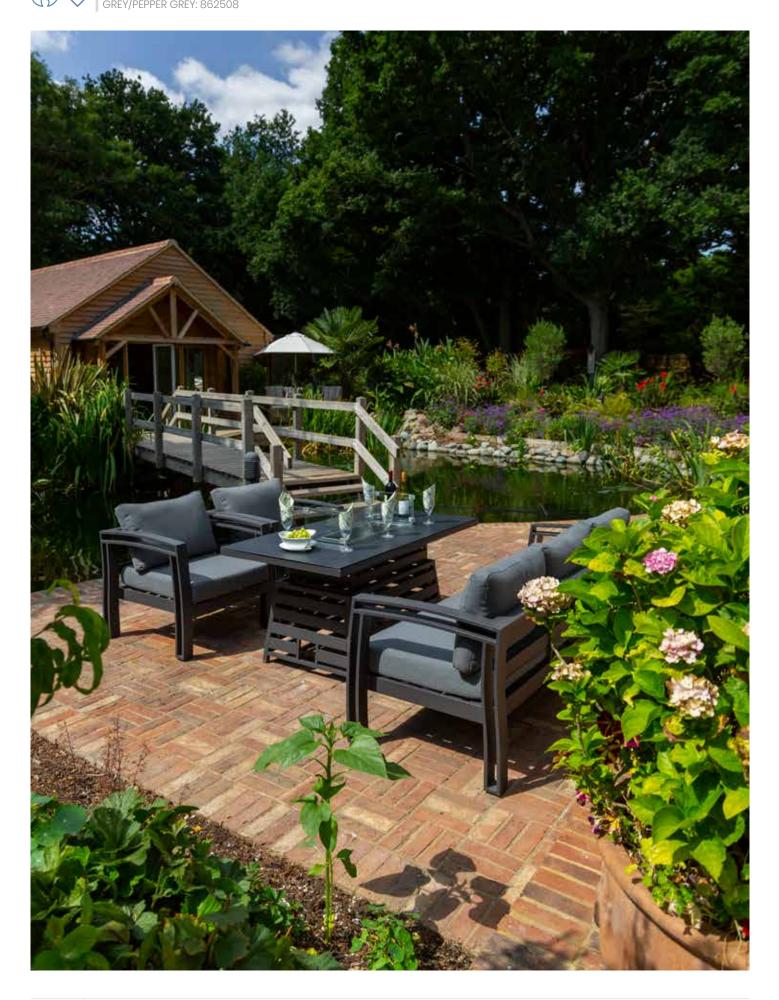

#### THE COLLECTION

Sleek, stylish and modern, from casual lounging to all year alfresco dining, Ashbury's co-ordinating furniture options will provide a beautiful cohesive outdoor living area and optimise the home and garden environments. The Ashbury collection provides supreme comfort and flexibility for every outdoor living occasion including Sun Loungers, Bistro, Sofa and a Creative Cube Sets. Adjusting height dining and cleverly designed fire pit table sets.

HIGH DINING SOFA SET WITH HIGH/LOW FIREPIT TABLE