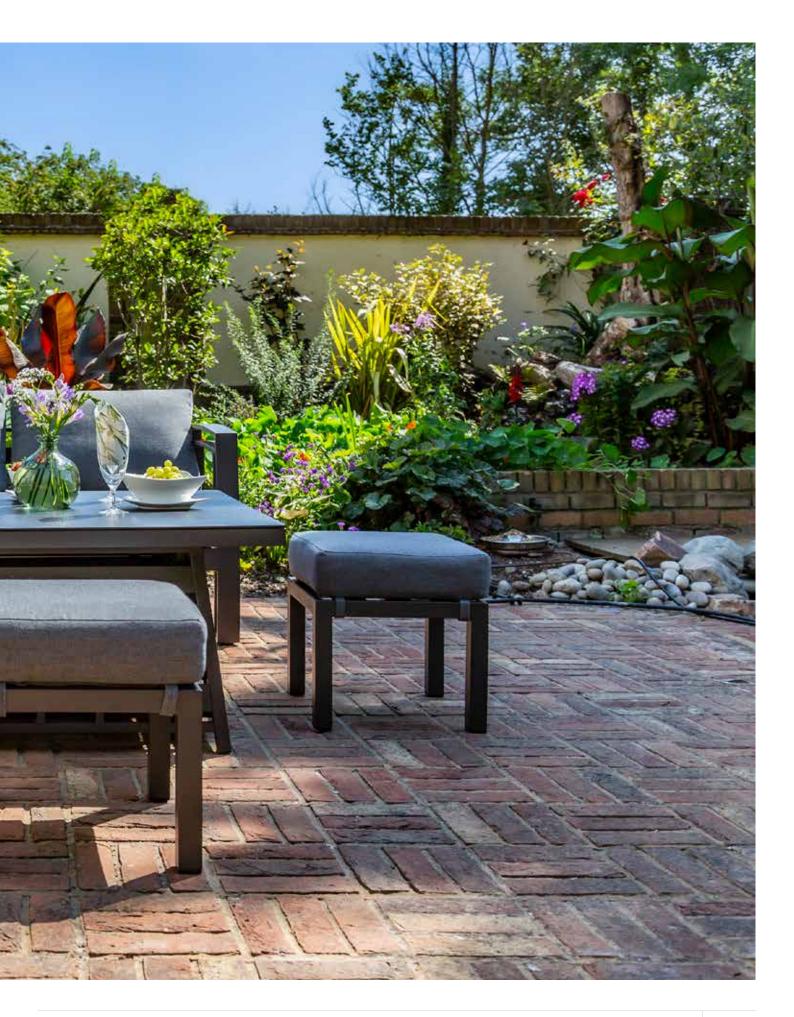

# ASHBURY COLLECTION

Ashbury is designed for maximum comfort in line with lounge furniture whilst not compromising on style. This outdoor furniture collection achieves a unique blend of casual elegance and durability with generously deep upholstered cushions carefully engineered to enhance comfort with sturdy streamline aluminium frames.

Beautifully constructed with a strong and hard-wearing rustproof aluminium frame. Powder coated and anthracite coating. Lightweight and incredibly easy to keep clean. Paired with 12cm water repellent deep padded cushions for luxurious comfort.

#### FINISH

• Dark grey frames with complimenting grey cushioning.