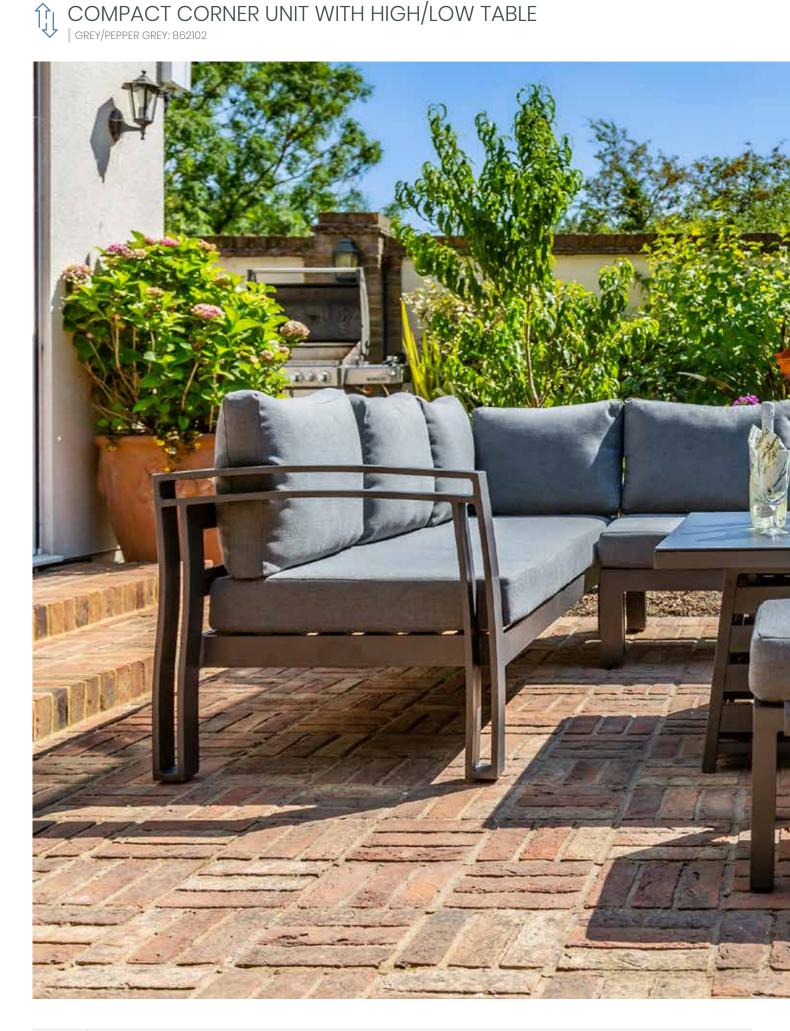

# LARGE CORNER UNIT WITH HIGH/LOW FIREPIT TABLE

| Product |                                                                                                                   | Grey /<br>Pepper<br>Grey | Dimensions         | Night Cover |
|---------|-------------------------------------------------------------------------------------------------------------------|--------------------------|--------------------|-------------|
|         | Reclining Lounger Set                                                                                             | 862805                   | L250cm x<br>W200cm | 518245      |
|         | 2 Armchairs with Cushions, Footstools & Side Table                                                                |                          |                    |             |
|         | Double Sun Lounger Set                                                                                            | 862904                   | L300cm x<br>W300cm | 518108      |
|         | 2 Sunloungers with Cushions & Side Table                                                                          |                          |                    |             |
|         | Cube Set                                                                                                          | 862003                   | L250cm x<br>W250cm | 518689      |
|         | 4 Armchairs with Cushions, 4 Footstools with Cushions & 1.28m x 1.28m Square Dining Table                         | 802003                   |                    |             |
|         | High Dining Sofa Set with High/Low Table                                                                          | 862409                   | L400cm x<br>W300cm | 518696      |
|         | 3 Seat Sofa with Cushions, 2 Armchairs with Cushions & 1.5m x 90cm High / Low Dining Table                        |                          |                    |             |
|         | High Dining Sofa Set with High/Low Firepit Table                                                                  | 862508                   | L400cm x<br>W300cm | 518696      |
|         | 3 Seat Sofa with Cushions, 2 Armchairs with Cushions & 1.5m x 90cm High / Low Dining Table                        |                          |                    |             |
| 1       | Compact Corner Unit with High/Low Table                                                                           | 862102                   | L300cm x<br>W300cm | 518634      |
|         | 5 Seat Compact Corner Unit with Cushions, 90cm x 90cm High/Low Dining Table & 2<br>Footstools with Cushions.      |                          |                    |             |
|         | Large Corner Unit with High/Low Table                                                                             | 862201                   | L350cm x<br>W350cm | 518665      |
|         | 5 Seat Corner Unit with Cushions, 1.2m x 1.2m High / Low Dining Table & 2 Double Footstools with Cushions         |                          |                    |             |
|         | Large Corner Unit with High/Low Firepit Table                                                                     | 862300                   | L350cm x<br>W350cm | 518665      |
|         | 5 Seat Corner Unit with Cushions, 1.2m x 1.2m High / Low Firepit Dining Table & 2 Double Footstools with Cushions |                          |                    |             |