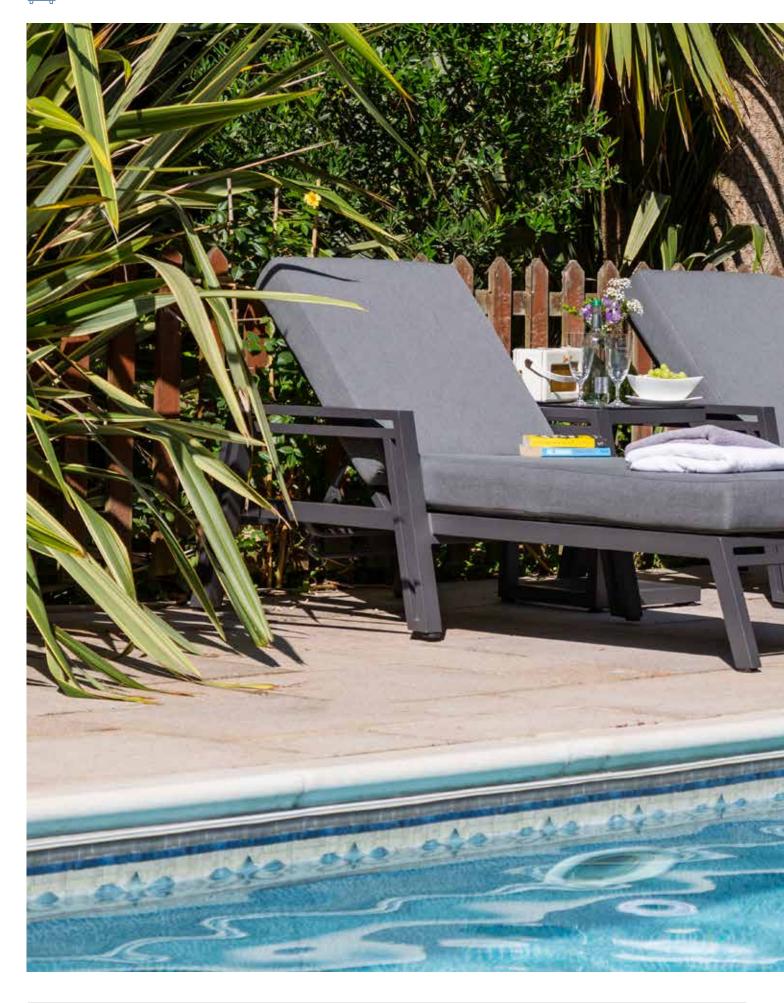

# ASHBURY COLLECTION

Ashbury is designed for maximum comfort in line with lounge furniture whilst not compromising on style. This outdoor furniture collection achieves a unique blend of casual elegance and durability with generously deep upholstered cushions carefully engineered to enhance comfort with sturdy streamline aluminium frames.

Beautifully constructed with a strong and hard-wearing rustproof aluminium frame. Powder coated and anthracite coating. Lightweight and incredibly easy to keep clean. Paired with 12cm water repellent deep padded cushions for luxurious comfort.

#### FINISH

• Dark grey frames with complimenting grey cushioning.