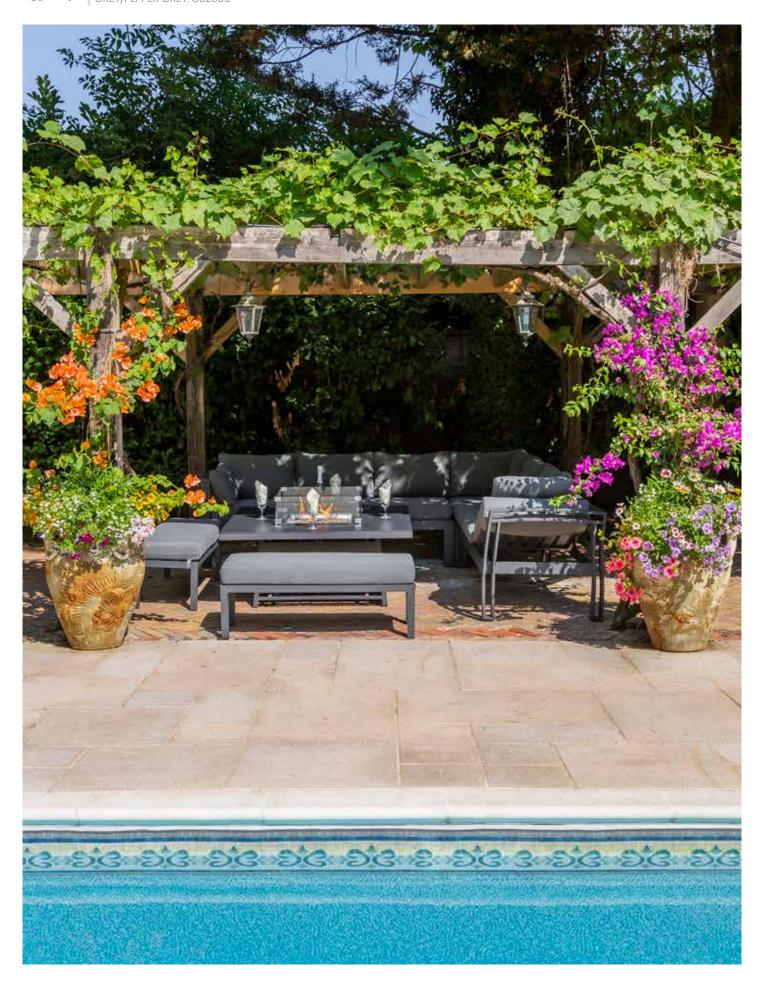

#### FIRE PIT TABLE SETS

- All fire pits are manufactured to exacting CE regulations.
- Easy use push button spark ignition.
- All fire pit sets have an adjustable heat output.
- No smoke, no mess.
- Glass surround safety glass.
- Includes stainless steel cover to convert fire pit into a regular table.

#### THE COLLECTION

Sleek, stylish and modern, from casual lounging to all year alfresco dining, Ashbury's co-ordinating furniture options will provide a beautiful cohesive outdoor living area and optimise the home and garden environments. The Ashbury collection provides supreme comfort and flexibility for every outdoor living occasion including Sun Loungers, Bistro, Sofa and a Creative Cube Sets. Adjusting height dining and cleverly designed fire pit table sets.

HIGH DINING SOFA SET WITH HIGH/LOW FIREPIT TABLE