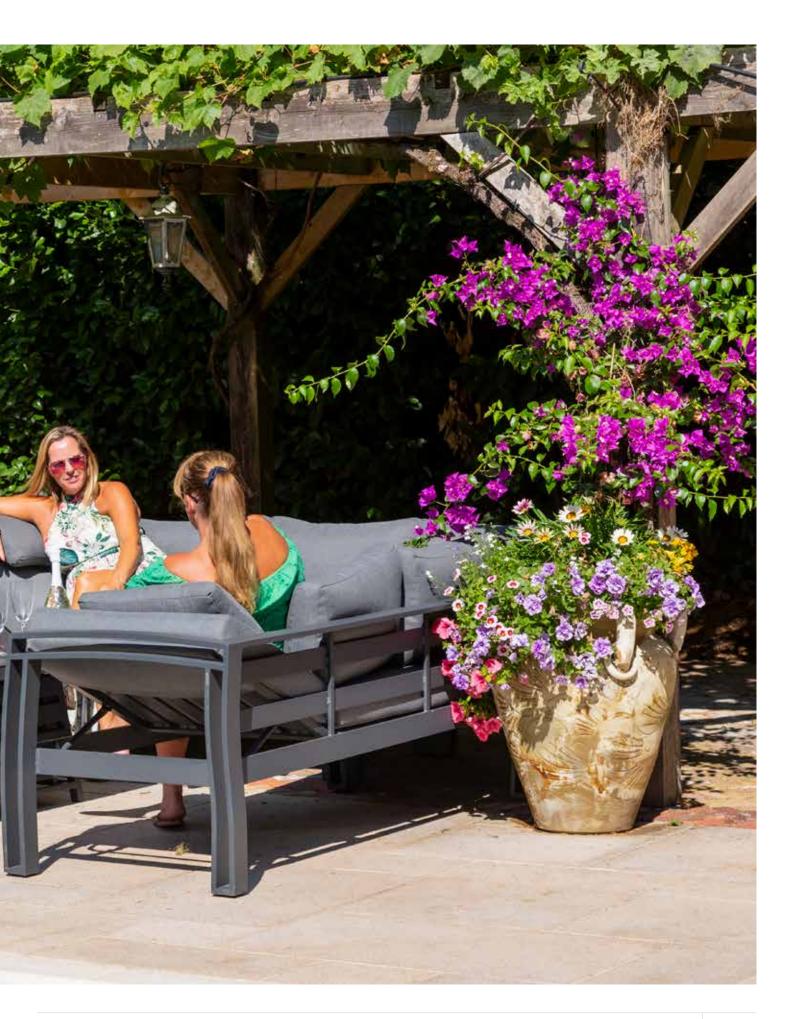

# ASHBURY COLLECTION

Ashbury is designed for maximum comfort in line with lounge furniture whilst not compromising on style. This outdoor furniture collection achieves a unique blend of casual elegance and durability with generously deep upholstered cushions carefully engineered to enhance comfort with sturdy streamline aluminium frames.

Beautifully constructed with a strong and hard-wearing rustproof aluminium frame. Powder coated and anthracite coating. Lightweight and incredibly easy to keep clean. Paired with 12cm water repellent deep padded cushions for luxurious comfort.

#### FINISH

• Dark grey frames with complimenting grey cushioning.

#### THE COLLECTION

Sleek, stylish and modern, from casual lounging to all year alfresco dining, Ashbury's co-ordinating furniture options will provide a beautiful cohesive outdoor living area and optimise the home and garden environments. The Ashbury collection provides supreme comfort and flexibility for every outdoor living occasion including Sun Loungers, Bistro, Sofa and a Creative Cube Sets. Adjusting height dining and cleverly designed fire pit table sets.