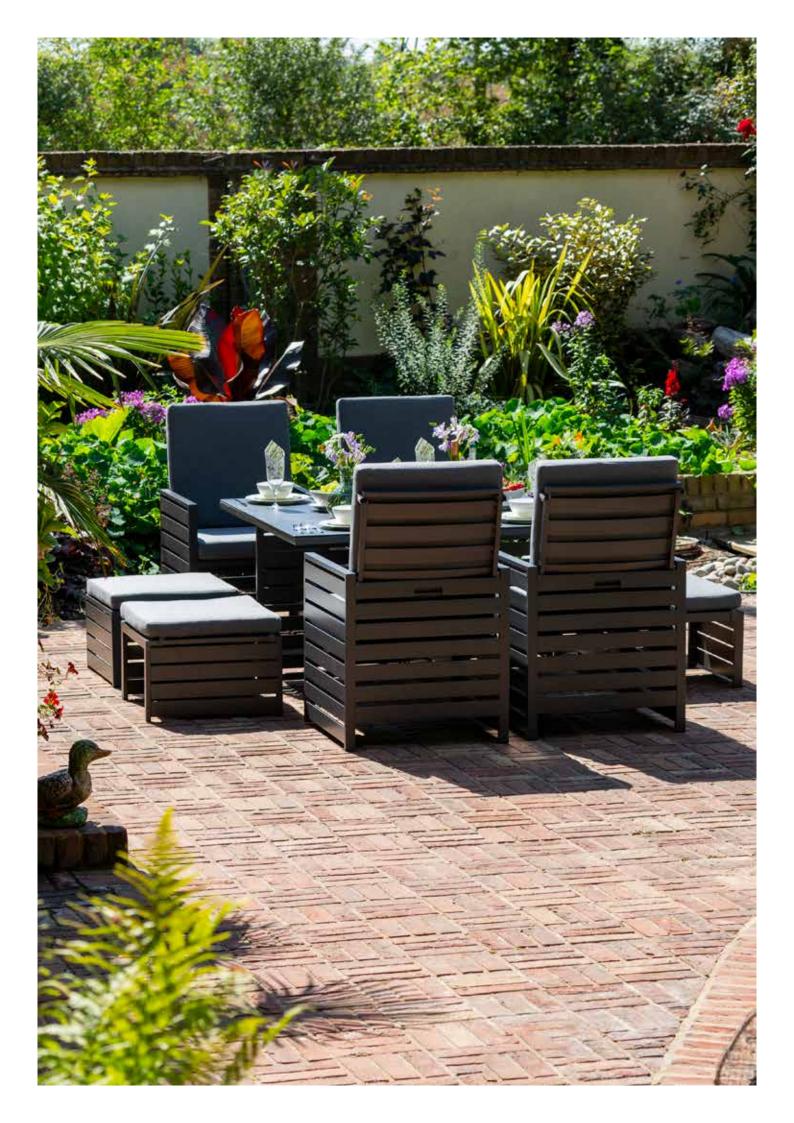

# ASHBURY COLLECTION

Ashbury is designed for maximum comfort in line with lounge furniture whilst not compromising on style. This outdoor furniture collection achieves a unique blend of casual elegance and durability with generously deep upholstered cushions carefully engineered to enhance comfort with sturdy streamline aluminium frames.

Beautifully constructed with a strong and hard-wearing rustproof aluminium frame. Powder coated and anthracite coating. Lightweight and incredibly easy to keep clean. Paired with 12cm water repellent deep padded cushions for luxurious comfort.

#### THE COLLECTION

Sleek, stylish and modern, from casual lounging to all year alfresco dining, Ashbury's co-ordinating furniture options will provide a beautiful cohesive outdoor living area and optimise the home and garden environments. The Ashbury collection provides supreme comfort and flexibility for every outdoor living occasion including Sun Loungers, Bistro, Sofa and a Creative Cube Sets. Adjusting height dining and cleverly designed fire pit table sets.