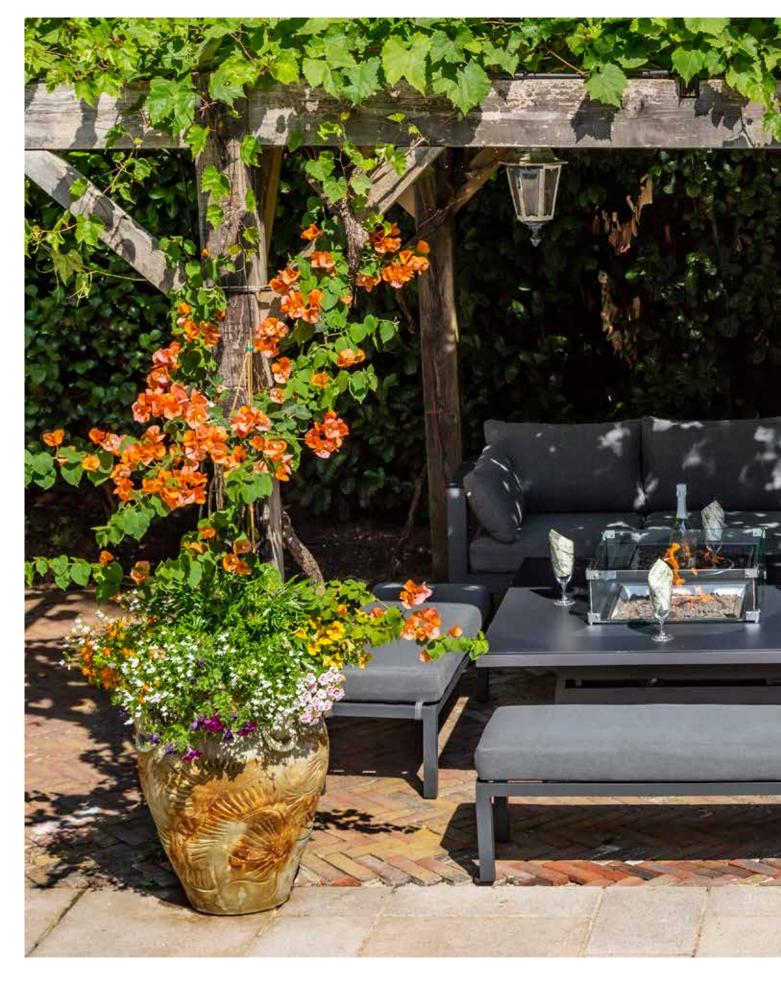

#### THE COLLECTION

Sleek, stylish and modern, from casual lounging to all year alfresco dining, Ashbury's co-ordinating furniture options will provide a beautiful cohesive outdoor living area and optimise the home and garden environments. The Ashbury collection provides supreme comfort and flexibility for every outdoor living occasion including Sun Loungers, Bistro, Sofa and a Creative Cube Sets. Adjusting height dining and cleverly designed fire pit table sets.

The Ashbury Collection can be left outdoors permanently requiring no maintenance except a wash with warm soapy water or a pressure washer.