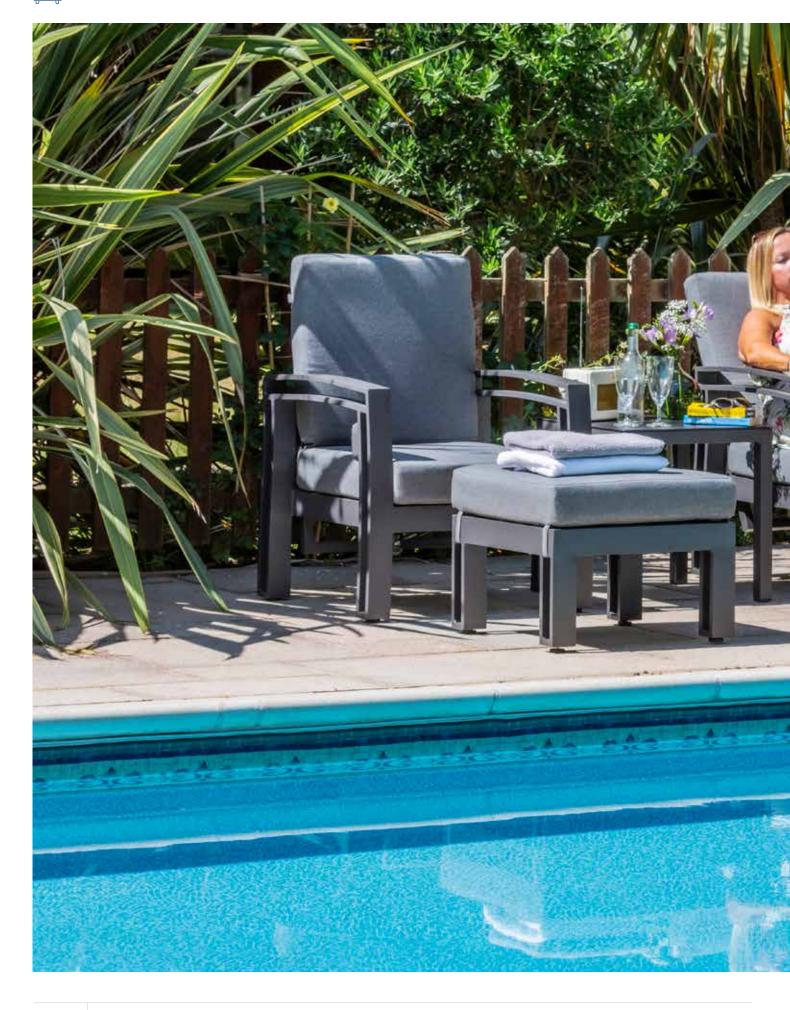

# ASHBURY COLLECTION

Ashbury is designed for maximum comfort in line with lounge furniture whilst not compromising on style. This outdoor furniture collection achieves a unique blend of casual elegance and durability with generously deep upholstered cushions carefully engineered to enhance comfort with sturdy streamline aluminium frames.

Beautifully constructed with a strong and hard-wearing rustproof aluminium frame. Powder coated and anthracite coating. Lightweight and incredibly easy to keep clean. Paired with 12cm water repellent deep padded cushions for luxurious comfort.

#### FINISH

• Dark grey frames with complimenting grey cushioning.