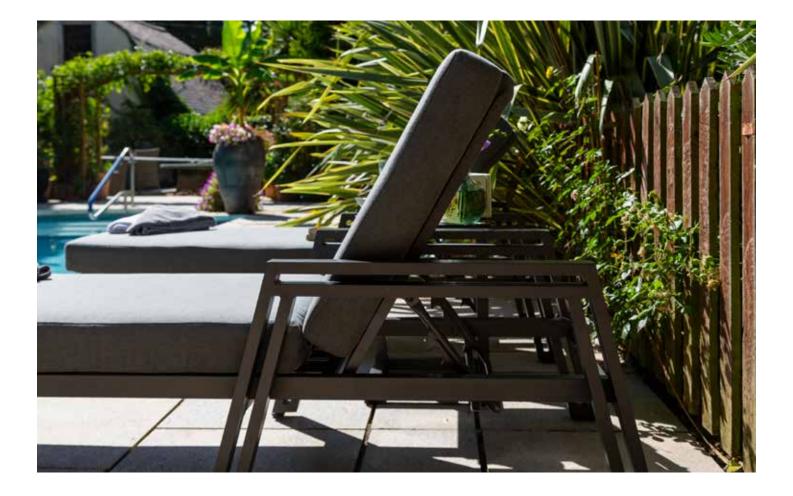

# ASHBURY COLLECTION

Ashbury is designed for maximum comfort in line with lounge furniture whilst not compromising on style. This outdoor furniture collection achieves a unique blend of casual elegance and durability with generously deep upholstered cushions carefully engineered to enhance comfort with sturdy streamline aluminium frames.

Beautifully constructed with a strong and hard-wearing rustproof aluminium frame. Powder coated and anthracite coating. Lightweight and incredibly easy to keep clean. Paired with 12cm water repellent deep padded cushions for luxurious comfort.

#### FINISH

• Dark grey frames with complimenting grey cushioning.