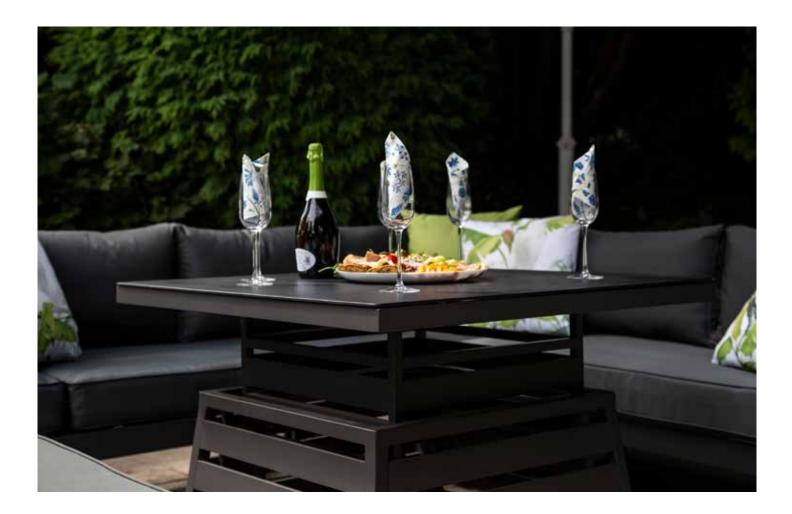

#### FIRE PIT TABLE SETS

- All fire pits are manufactured to exacting CE regulations.
- Easy use push button spark ignition.
- All fire pit sets have an adjustable heat output.
- No smoke, no mess.
- Glass surround safety glass.
- Includes stainless steel cover to convert fire pit into a regular table.

#### THE COLLECTION

Sleek, stylish and modern, from casual lounging to all year alfresco dining, Ashbury's co-ordinating furniture options will provide a beautiful cohesive outdoor living area and optimise the home and garden environments. The Ashbury collection provides supreme comfort and flexibility for every outdoor living occasion including Sun Loungers, Bistro, Sofa and a Creative Cube Sets. Adjusting height dining and cleverly designed fire pit table sets.