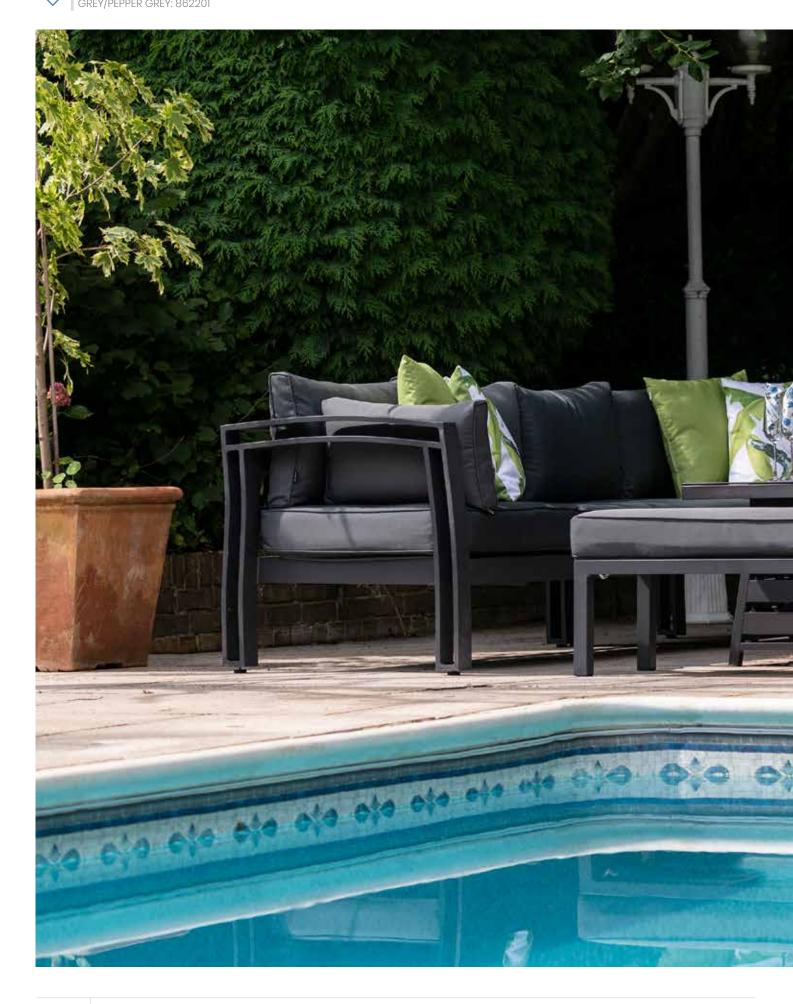

#### FINISH

• Dark grey frames with complimenting grey cushioning.

# LARGE CORNER UNIT WITH HIGH/LOW FIREPIT TABLE

| Product |                                                                                                                   | Grey /<br>Pepper<br>Grey | Dimensions         | Night Cover |
|---------|-------------------------------------------------------------------------------------------------------------------|--------------------------|--------------------|-------------|
|         | Reclining Lounger Set                                                                                             | 862805                   | L250cm x<br>W200cm | 518245      |
|         | 2 Armchairs with Cushions, Footstools & Side Table                                                                |                          |                    |             |
|         | Double Sun Lounger Set                                                                                            | 862904                   | L300cm x<br>W300cm | 518108      |
|         | 2 Sunloungers with Cushions & Side Table                                                                          |                          |                    |             |
|         | Cube Set                                                                                                          | 862003                   | L250cm x<br>W250cm | 518689      |
|         | 4 Armchairs with Cushions, 4 Footstools with Cushions & 1.28m x 1.28m Square Dining Table                         | 802003                   |                    |             |
|         | High Dining Sofa Set with High/Low Table                                                                          | 862409                   | L400cm x<br>W300cm | 518696      |
|         | 3 Seat Sofa with Cushions, 2 Armchairs with Cushions & 1.5m x 90cm High / Low Dining Table                        |                          |                    |             |
|         | High Dining Sofa Set with High/Low Firepit Table                                                                  | 862508                   | L400cm x<br>W300cm | 518696      |
|         | 3 Seat Sofa with Cushions, 2 Armchairs with Cushions & 1.5m x 90cm High / Low Dining Table                        |                          |                    |             |
| 1       | Compact Corner Unit with High/Low Table                                                                           | 862102                   | L300cm x<br>W300cm | 518634      |
|         | 5 Seat Compact Corner Unit with Cushions, 90cm x 90cm High/Low Dining Table & 2<br>Footstools with Cushions.      |                          |                    |             |
|         | Large Corner Unit with High/Low Table                                                                             | 862201                   | L350cm x<br>W350cm | 518665      |
|         | 5 Seat Corner Unit with Cushions, 1.2m x 1.2m High / Low Dining Table & 2 Double Footstools with Cushions         |                          |                    |             |
|         | Large Corner Unit with High/Low Firepit Table                                                                     | 862300                   | L350cm x<br>W350cm | 518665      |
|         | 5 Seat Corner Unit with Cushions, 1.2m x 1.2m High / Low Firepit Dining Table & 2 Double Footstools with Cushions |                          |                    |             |