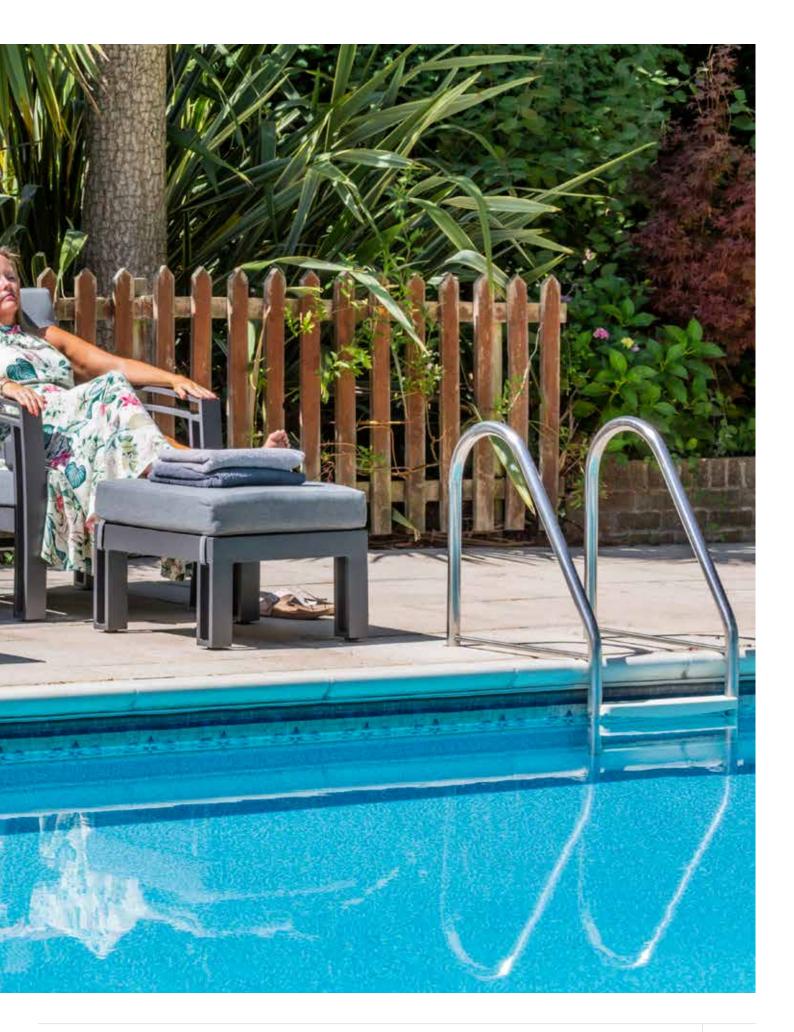

# ASHBURY COLLECTION

Ashbury is designed for maximum comfort in line with lounge furniture whilst not compromising on style. This outdoor furniture collection achieves a unique blend of casual elegance and durability with generously deep upholstered cushions carefully engineered to enhance comfort with sturdy streamline aluminium frames.

Beautifully constructed with a strong and hard-wearing rustproof aluminium frame. Powder coated and anthracite coating. Lightweight and incredibly easy to keep clean. Paired with 12cm water repellent deep padded cushions for luxurious comfort.

#### FINISH

• Dark grey frames with complimenting grey cushioning.