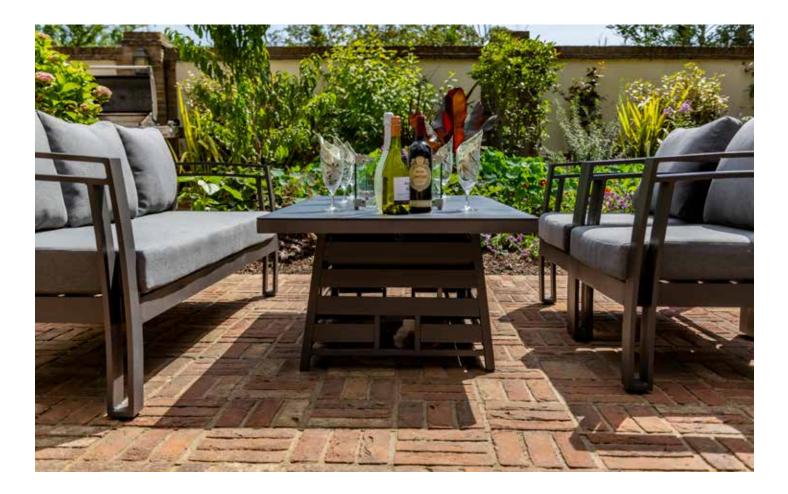

Beautifully constructed with a strong and hard-wearing rustproof aluminium frame. Powder coated and anthracite coating. Lightweight and incredibly easy to keep clean. Paired with 12cm water repellent deep padded cushions for luxurious comfort.

#### FINISH

• Dark grey frames with complimenting grey cushioning.

#### FIRE PIT TABLE SETS

- All fire pits are manufactured to exacting CE regulations.
- Easy use push button spark ignition.
- All fire pit sets have an adjustable heat output.
- No smoke, no mess.
- Glass surround safety glass.
- Includes stainless steel cover to convert fire pit into a regular table.