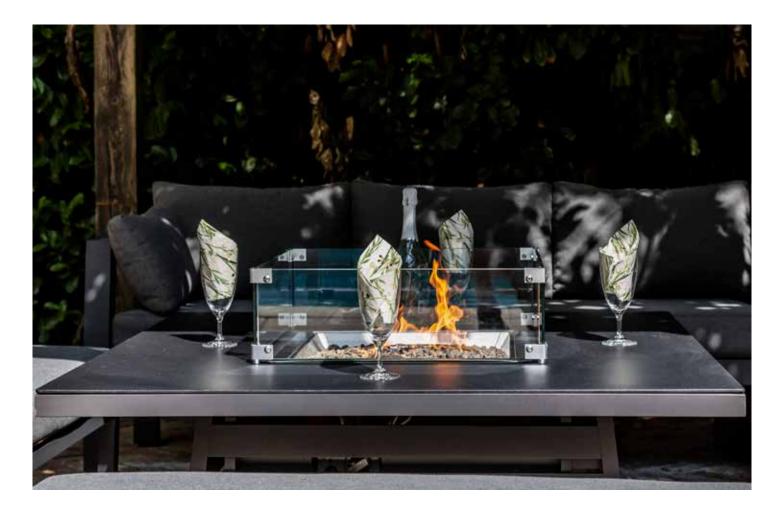

#### FIRE PIT TABLE SETS

- All fire pits are manufactured to exacting CE regulations.
- Easy use push button spark ignition.
- All fire pit sets have an adjustable heat output.
- No smoke, no mess.
- Glass surround safety glass.
- Includes stainless steel cover to convert fire pit into a regular table.