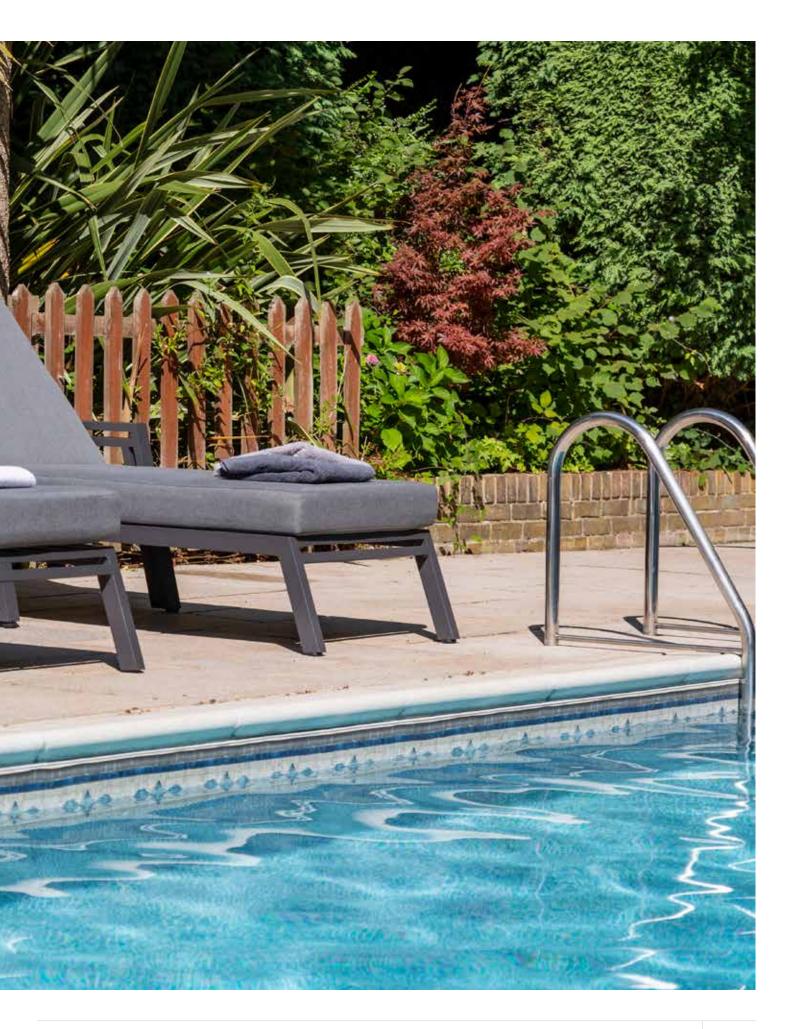

# ASHBURY COLLECTION

Ashbury is designed for maximum comfort in line with lounge furniture whilst not compromising on style. This outdoor furniture collection achieves a unique blend of casual elegance and durability with generously deep upholstered cushions carefully engineered to enhance comfort with sturdy streamline aluminium frames.

Beautifully constructed with a strong and hard-wearing rustproof aluminium frame. Powder coated and anthracite coating. Lightweight and incredibly easy to keep clean. Paired with 12cm water repellent deep padded cushions for luxurious comfort.

#### FINISH

• Dark grey frames with complimenting grey cushioning.