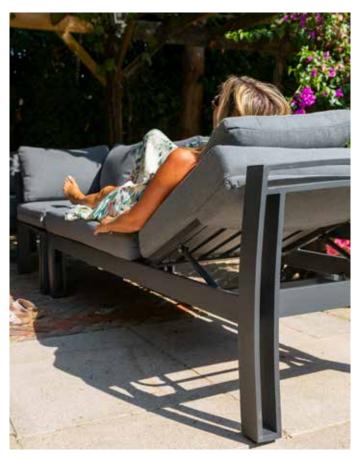

# ASHBURY COLLECTION

Ashbury is designed for maximum comfort in line with lounge furniture whilst not compromising on style. This outdoor furniture collection achieves a unique blend of casual elegance and durability with generously deep upholstered cushions carefully engineered to enhance comfort with sturdy streamline aluminium frames.

Beautifully constructed with a strong and hard-wearing rustproof aluminium frame. Powder coated and anthracite coating. Lightweight and incredibly easy to keep clean. Paired with 12cm water repellent deep padded cushions for luxurious comfort.

### CUSHIONS

- 12cm seat pads and back cushions manufactured to British Standard 5852 Fire & Safety specifications.
- LOFA Assured.
- Luxurious water repellent deep padded cushioning.
- Cushions will always stay in shape, even after years of use.
- Hardwearing & easy to clean seat cushion covers.
- Easily removable and are machine washable.

#### FINISH

• Dark grey frames with complimenting grey cushioning.