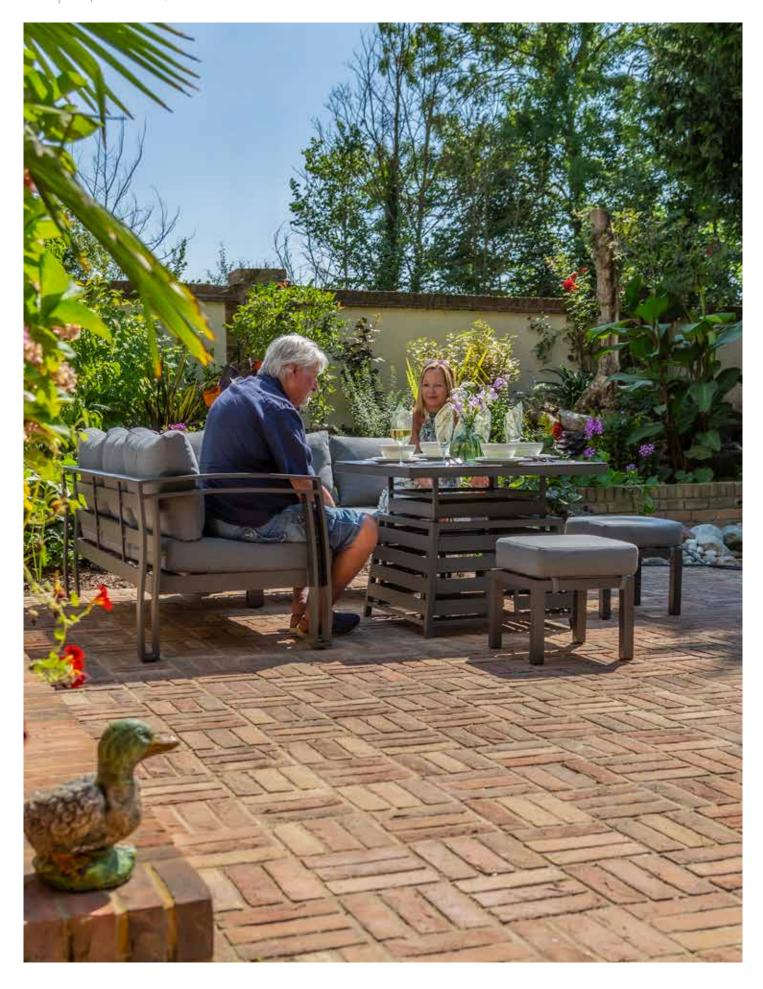

#### THE COLLECTION

Sleek, stylish and modern, from casual lounging to all year alfresco dining, Ashbury's co-ordinating furniture options will provide a beautiful cohesive outdoor living area and optimise the home and garden environments. The Ashbury collection provides supreme comfort and flexibility for every outdoor living occasion including Sun Loungers, Bistro, Sofa and a Creative Cube Sets. Adjusting height dining and cleverly designed fire pit table sets.

HIGH DINING SOFA SET WITH HIGH/LOW FIREPIT TABLE