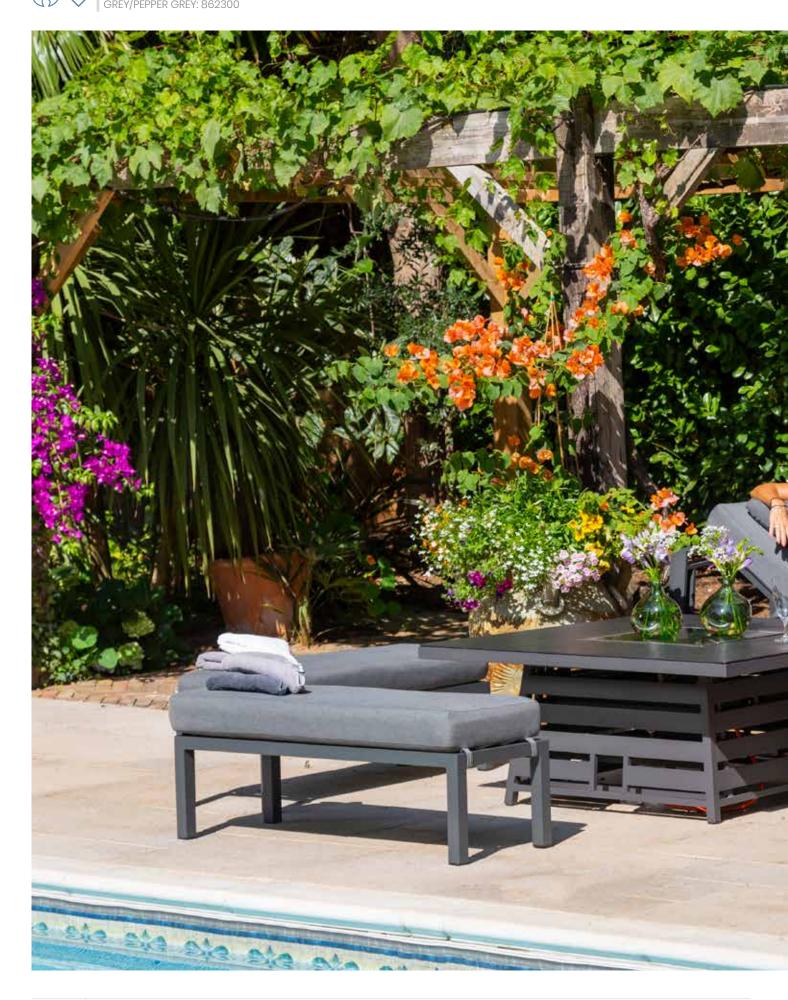

# LARGE CORNER UNIT WITH HIGH/LOW FIREPIT TABLE

| Product |                                                                                                                   | Grey /<br>Pepper<br>Grey | Dimensions         | Night Cover |
|---------|-------------------------------------------------------------------------------------------------------------------|--------------------------|--------------------|-------------|
|         | Reclining Lounger Set                                                                                             | 862805                   | L250cm x<br>W200cm | 518245      |
|         | 2 Armchairs with Cushions, Footstools & Side Table                                                                |                          |                    |             |
|         | Double Sun Lounger Set                                                                                            | 862904                   | L300cm x<br>W300cm | 518108      |
|         | 2 Sunloungers with Cushions & Side Table                                                                          |                          |                    |             |
|         | Cube Set                                                                                                          | 862003                   | L250cm x<br>W250cm | 518689      |
|         | 4 Armchairs with Cushions, 4 Footstools with Cushions & 1.28m x 1.28m Square Dining Table                         | 802003                   |                    |             |
|         | High Dining Sofa Set with High/Low Table                                                                          | 862409                   | L400cm x<br>W300cm | 518696      |
|         | 3 Seat Sofa with Cushions, 2 Armchairs with Cushions & 1.5m x 90cm High / Low Dining Table                        |                          |                    |             |
|         | High Dining Sofa Set with High/Low Firepit Table                                                                  | 862508                   | L400cm x<br>W300cm | 518696      |
|         | 3 Seat Sofa with Cushions, 2 Armchairs with Cushions & 1.5m x 90cm High / Low Dining Table                        |                          |                    |             |
| 1       | Compact Corner Unit with High/Low Table                                                                           | 862102                   | L300cm x<br>W300cm | 518634      |
|         | 5 Seat Compact Corner Unit with Cushions, 90cm x 90cm High/Low Dining Table & 2<br>Footstools with Cushions.      |                          |                    |             |
|         | Large Corner Unit with High/Low Table                                                                             | 862201                   | L350cm x<br>W350cm | 518665      |
|         | 5 Seat Corner Unit with Cushions, 1.2m x 1.2m High / Low Dining Table & 2 Double Footstools with Cushions         |                          |                    |             |
|         | Large Corner Unit with High/Low Firepit Table                                                                     | 862300                   | L350cm x<br>W350cm | 518665      |
|         | 5 Seat Corner Unit with Cushions, 1.2m x 1.2m High / Low Firepit Dining Table & 2 Double Footstools with Cushions |                          |                    |             |