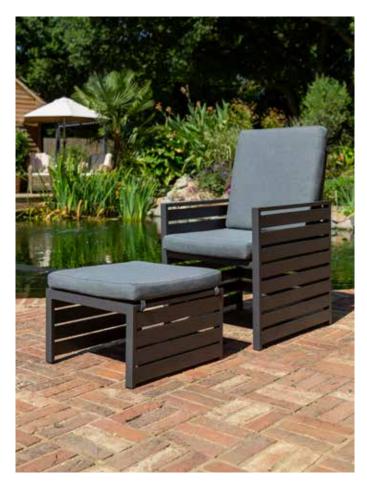

Beautifully constructed with a strong and hard-wearing rustproof aluminium frame. Powder coated and anthracite coating. Lightweight and incredibly easy to keep clean. Paired with 12cm water repellent deep padded cushions for luxurious comfort.

### CUSHIONS

- 12cm seat pads and back cushions manufactured to British Standard 5852 Fire & Safety specifications.
- LOFA Assured.
- Luxurious water repellent deep padded cushioning.
- Cushions will always stay in shape, even after years of use.
- Hardwearing & easy to clean seat cushion covers.
- Easily removable and are machine washable.

#### FINISH

• Dark grey frames with complimenting grey cushioning.