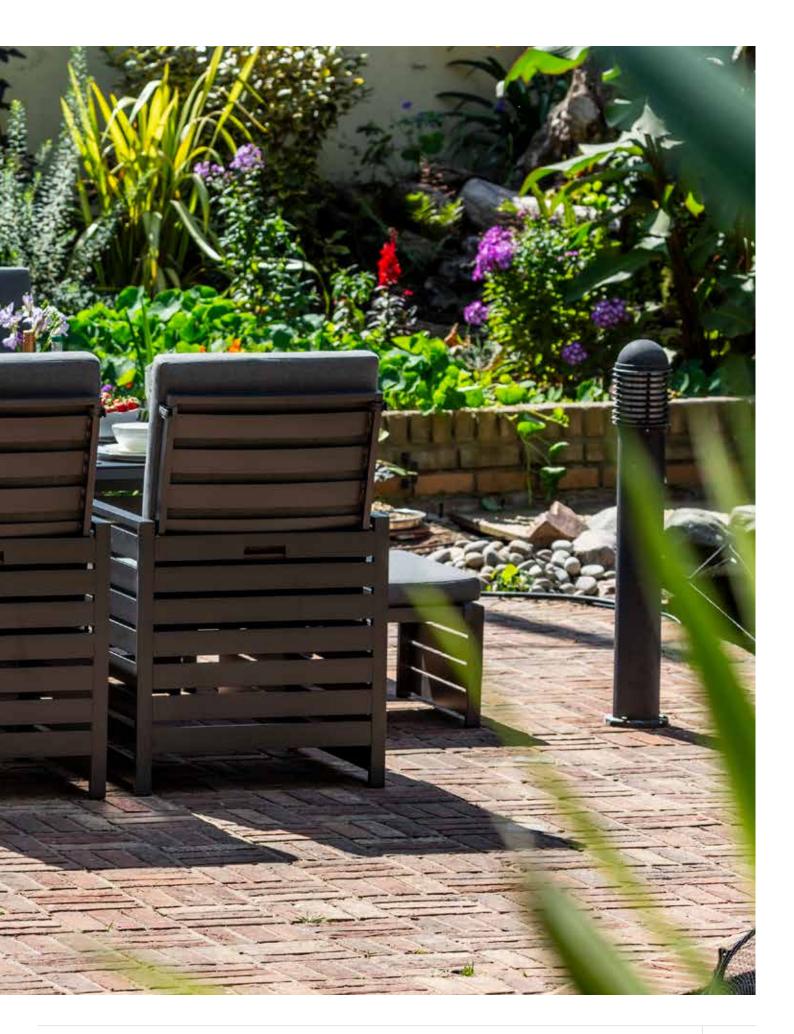

# ASHBURY COLLECTION

Ashbury is designed for maximum comfort in line with lounge furniture whilst not compromising on style. This outdoor furniture collection achieves a unique blend of casual elegance and durability with generously deep upholstered cushions carefully engineered to enhance comfort with sturdy streamline aluminium frames.

Beautifully constructed with a strong and hard-wearing rustproof aluminium frame. Powder coated and anthracite coating. Lightweight and incredibly easy to keep clean. Paired with 12cm water repellent deep padded cushions for luxurious comfort.

#### FINISH

• Dark grey frames with complimenting grey cushioning.