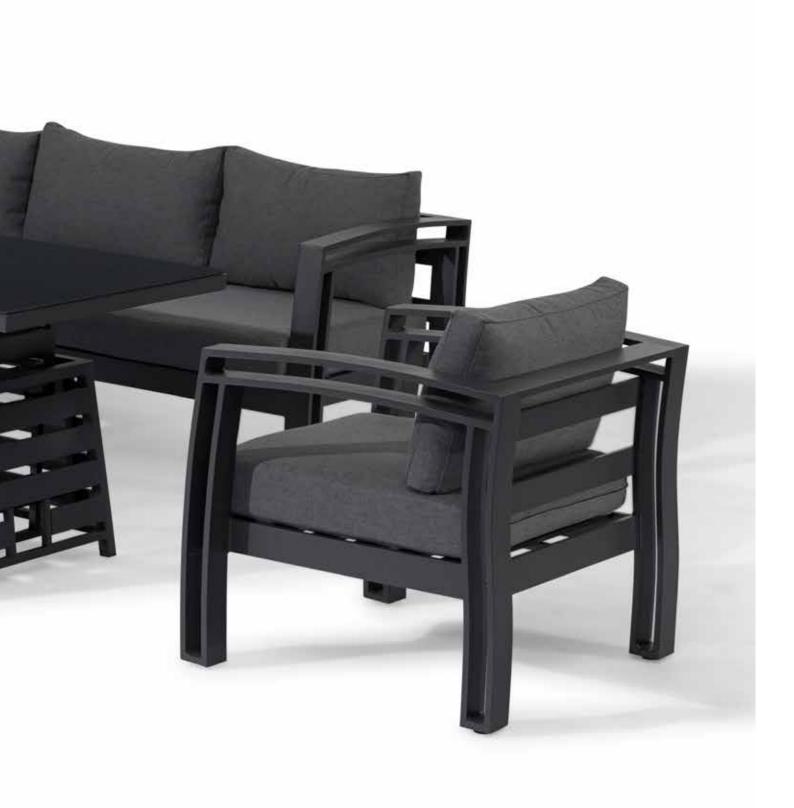

Beautifully constructed with a strong and hard-wearing rustproof aluminium frame. Powder coated and anthracite coating. Lightweight and incredibly easy to keep clean. Paired with 12cm water repellent deep padded cushions for luxurious comfort.

## HIGHLY DURABLE & LOW MAINTENANCE

- Weather resistant (UV, Water, Mould and Frost)
- High quality, lightweight aluminium frames. (Powder coated & anthracite coating protection)
- 8mm high temperature enamelled glass tabletop

#### FINISH

• Dark grey frames with complimenting grey cushioning.