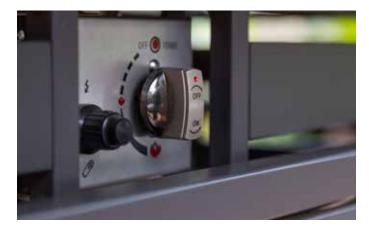

#### FIRE PIT TABLE SETS

- All fire pits are manufactured to exacting CE regulations.
- Easy use push button spark ignition.
- All fire pit sets have an adjustable heat output.
- No smoke, no mess.
- Glass surround safety glass.
- Includes stainless steel cover to convert fire pit into a regular table.