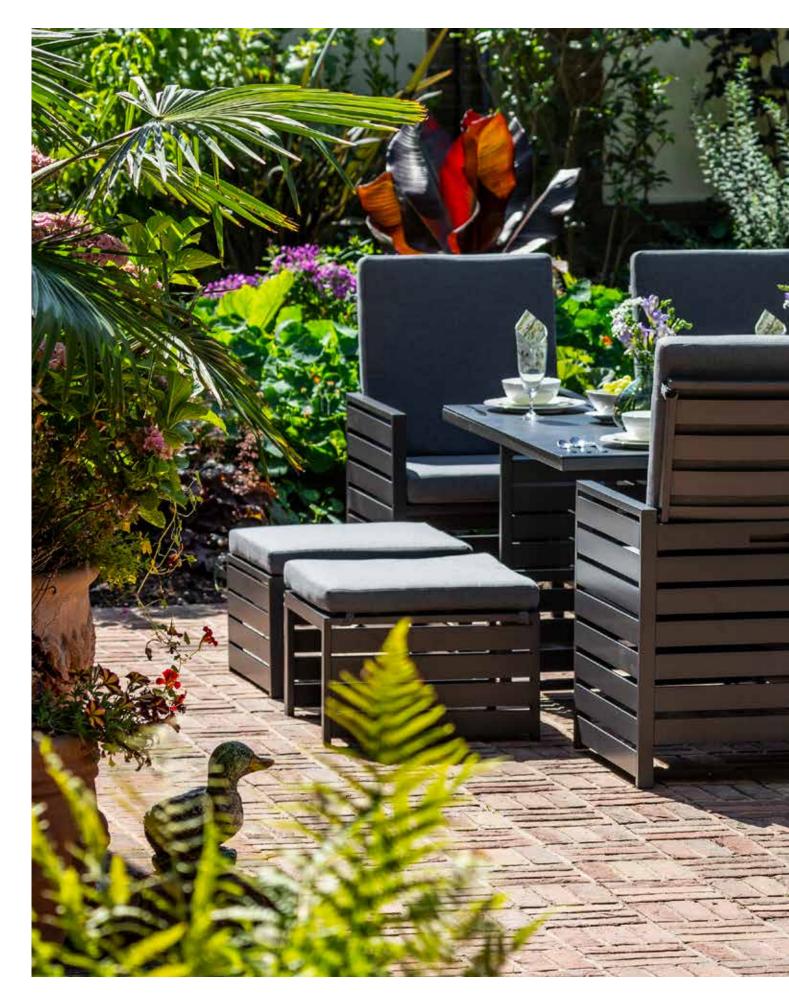

#### THE COLLECTION

Sleek, stylish and modern, from casual lounging to all year alfresco dining, Ashbury's co-ordinating furniture options will provide a beautiful cohesive outdoor living area and optimise the home and garden environments. The Ashbury collection provides supreme comfort and flexibility for every outdoor living occasion including Sun Loungers, Bistro, Sofa and a Creative Cube Sets. Adjusting height dining and cleverly designed fire pit table sets.

### CUSHIONS

- 12cm seat pads and back cushions manufactured to British Standard 5852 Fire & Safety specifications.
- LOFA Assured.
- Luxurious water repellent deep padded cushioning.
- Cushions will always stay in shape, even after years of use.
- Hardwearing & easy to clean seat cushion covers.
- Easily removable and are machine washable.