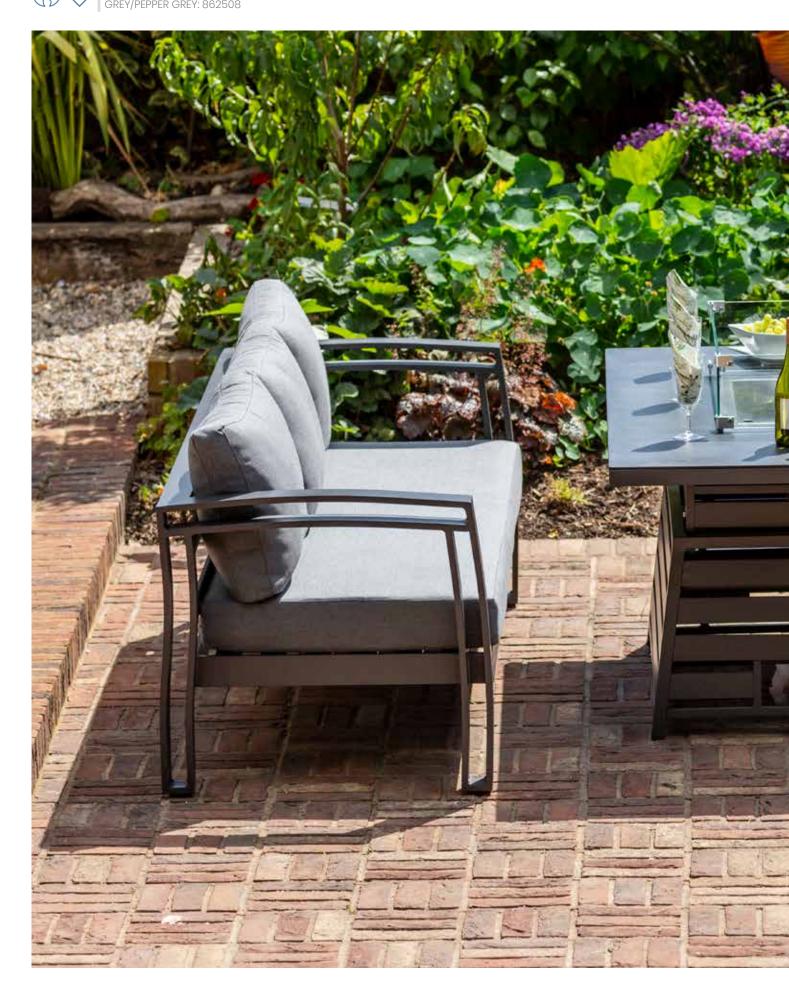

# ASHBURY COLLECTION

Ashbury is designed for maximum comfort in line with lounge furniture whilst not compromising on style. This outdoor furniture collection achieves a unique blend of casual elegance and durability with generously deep upholstered cushions carefully engineered to enhance comfort with sturdy streamline aluminium frames.

Beautifully constructed with a strong and hard-wearing rustproof aluminium frame. Powder coated and anthracite coating. Lightweight and incredibly easy to keep clean. Paired with 12cm water repellent deep padded cushions for luxurious comfort.

#### FINISH

• Dark grey frames with complimenting grey cushioning.

HIGH DINING SOFA SET WITH HIGH/LOW FIREPIT TABLE