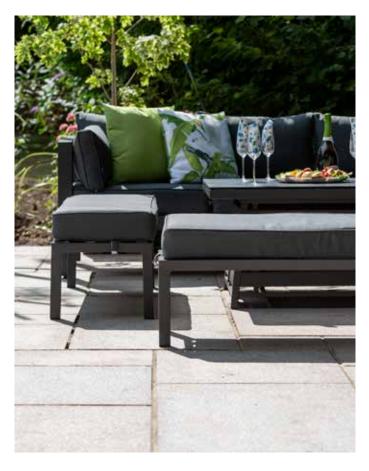

#### THE COLLECTION

Sleek, stylish and modern, from casual lounging to all year alfresco dining, Ashbury's co-ordinating furniture options will provide a beautiful cohesive outdoor living area and optimise the home and garden environments. The Ashbury collection provides supreme comfort and flexibility for every outdoor living occasion including Sun Loungers, Bistro, Sofa and a Creative Cube Sets. Adjusting height dining and cleverly designed fire pit table sets.

# LARGE CORNER UNIT WITH HIGH/LOW FIREPIT TABLE

| Product |                                                                                                                   | Grey /<br>Pepper<br>Grey | Dimensions         | Night Cover |
|---------|-------------------------------------------------------------------------------------------------------------------|--------------------------|--------------------|-------------|
|         | Reclining Lounger Set                                                                                             | 862805                   | L250cm x<br>W200cm | 518245      |
|         | 2 Armchairs with Cushions, Footstools & Side Table                                                                |                          |                    |             |
|         | Double Sun Lounger Set                                                                                            | 862904                   | L300cm x<br>W300cm | 518108      |
|         | 2 Sunloungers with Cushions & Side Table                                                                          |                          |                    |             |
|         | Cube Set                                                                                                          | 862003                   | L250cm x<br>W250cm | 518689      |
|         | 4 Armchairs with Cushions, 4 Footstools with Cushions & 1.28m x 1.28m Square Dining Table                         | 802003                   |                    |             |
|         | High Dining Sofa Set with High/Low Table                                                                          | 862409                   | L400cm x<br>W300cm | 518696      |
|         | 3 Seat Sofa with Cushions, 2 Armchairs with Cushions & 1.5m x 90cm High / Low Dining Table                        |                          |                    |             |
|         | High Dining Sofa Set with High/Low Firepit Table                                                                  | 862508                   | L400cm x<br>W300cm | 518696      |
|         | 3 Seat Sofa with Cushions, 2 Armchairs with Cushions & 1.5m x 90cm High / Low Dining Table                        |                          |                    |             |
| 1       | Compact Corner Unit with High/Low Table                                                                           | 862102                   | L300cm x<br>W300cm | 518634      |
|         | 5 Seat Compact Corner Unit with Cushions, 90cm x 90cm High/Low Dining Table & 2<br>Footstools with Cushions.      |                          |                    |             |
|         | Large Corner Unit with High/Low Table                                                                             | 862201                   | L350cm x<br>W350cm | 518665      |
|         | 5 Seat Corner Unit with Cushions, 1.2m x 1.2m High / Low Dining Table & 2 Double Footstools with Cushions         |                          |                    |             |
|         | Large Corner Unit with High/Low Firepit Table                                                                     | 862300                   | L350cm x<br>W350cm | 518665      |
|         | 5 Seat Corner Unit with Cushions, 1.2m x 1.2m High / Low Firepit Dining Table & 2 Double Footstools with Cushions |                          |                    |             |