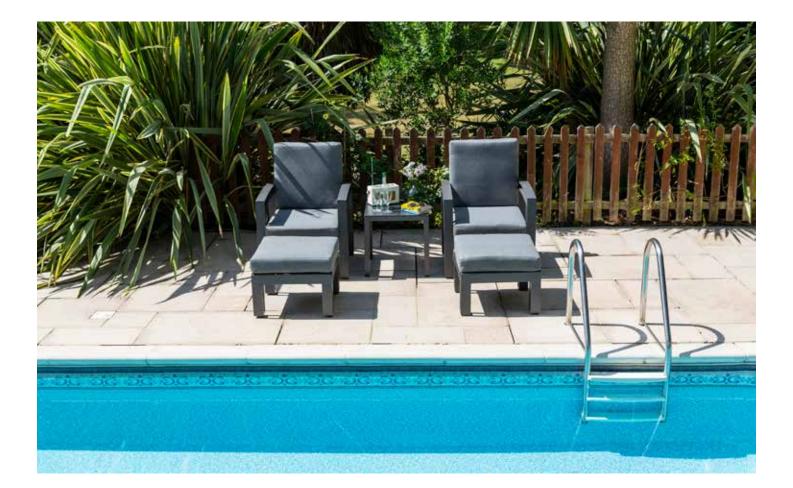

# ASHBURY COLLECTION

Ashbury is designed for maximum comfort in line with lounge furniture whilst not compromising on style. This outdoor furniture collection achieves a unique blend of casual elegance and durability with generously deep upholstered cushions carefully engineered to enhance comfort with sturdy streamline aluminium frames.

Beautifully constructed with a strong and hard-wearing rustproof aluminium frame. Powder coated and anthracite coating. Lightweight and incredibly easy to keep clean. Paired with 12cm water repellent deep padded cushions for luxurious comfort.

#### FINISH

• Dark grey frames with complimenting grey cushioning.

#### THE COLLECTION

Sleek, stylish and modern, from casual lounging to all year alfresco dining, Ashbury's co-ordinating furniture options will provide a beautiful cohesive outdoor living area and optimise the home and garden environments. The Ashbury collection provides supreme comfort and flexibility for every outdoor living occasion including Sun Loungers, Bistro, Sofa and a Creative Cube Sets. Adjusting height dining and cleverly designed fire pit table sets.