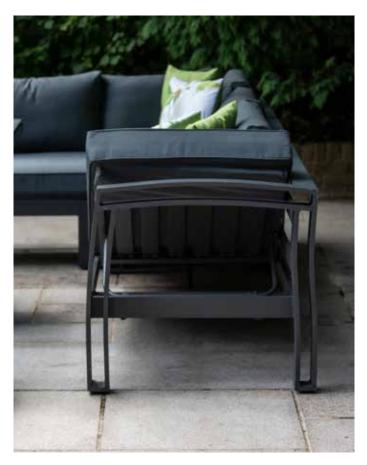

Beautifully constructed with a strong and hard-wearing rustproof aluminium frame. Powder coated and anthracite coating. Lightweight and incredibly easy to keep clean. Paired with 12cm water repellent deep padded cushions for luxurious comfort.

## HIGHLY DURABLE & LOW MAINTENANCE

- Weather resistant (UV, Water, Mould and Frost)
- High quality, lightweight aluminium frames. (Powder coated & anthracite coating protection)
- 8mm high temperature enamelled glass tabletop