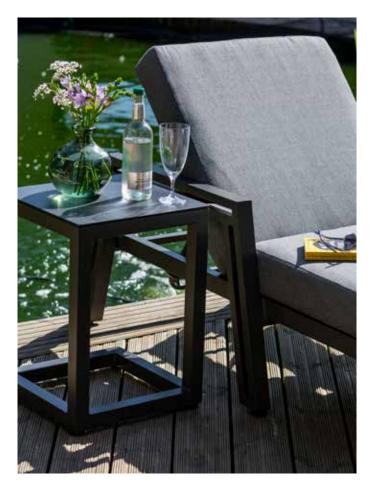

Beautifully constructed with a strong and hard-wearing rustproof aluminium frame. Powder coated and anthracite coating. Lightweight and incredibly easy to keep clean. Paired with 12cm water repellent deep padded cushions for luxurious comfort.

## HIGHLY DURABLE & LOW MAINTENANCE

- Weather resistant (UV, Water, Mould and Frost)
- High quality, lightweight aluminium frames. (Powder coated & anthracite coating protection)
- 8mm high temperature enamelled glass tabletop

#### FINISH

• Dark grey frames with complimenting grey cushioning.