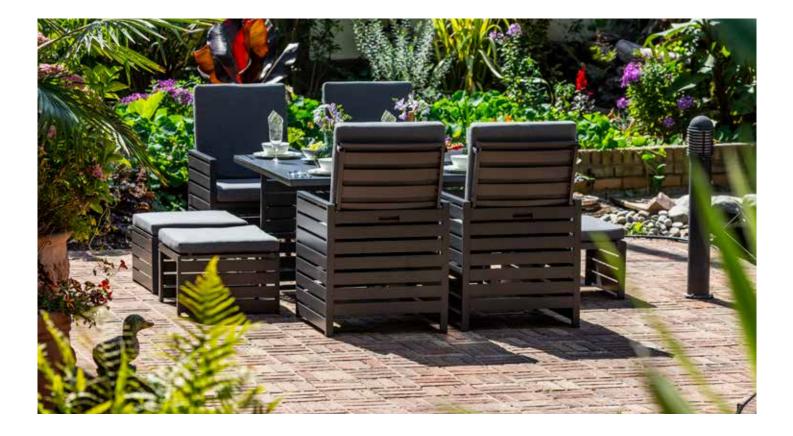

#### THE COLLECTION

Sleek, stylish and modern, from casual lounging to all year alfresco dining, Ashbury's co-ordinating furniture options will provide a beautiful cohesive outdoor living area and optimise the home and garden environments. The Ashbury collection provides supreme comfort and flexibility for every outdoor living occasion including Sun Loungers, Bistro, Sofa and a Creative Cube Sets. Adjusting height dining and cleverly designed fire pit table sets.

## HIGHLY DURABLE & LOW MAINTENANCE

- Weather resistant (UV, Water, Mould and Frost)
- High quality, lightweight aluminium frames. (Powder coated & anthracite coating protection)
- 8mm high temperature enamelled glass tabletop