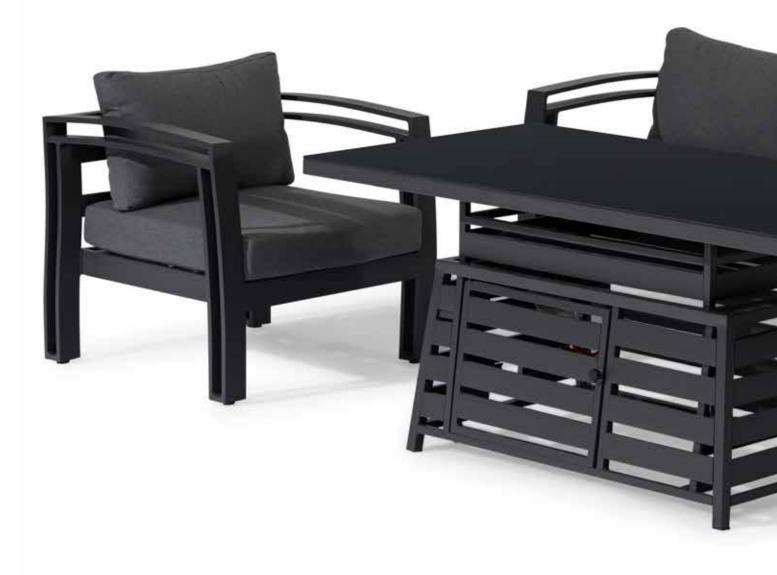

Beautifully constructed with a strong and hard-wearing rustproof aluminium frame. Powder coated and anthracite coating. Lightweight and incredibly easy to keep clean. Paired with 12cm water repellent deep padded cushions for luxurious comfort.

## HIGHLY DURABLE & LOW MAINTENANCE

- Weather resistant (UV, Water, Mould and Frost)
- High quality, lightweight aluminium frames. (Powder coated & anthracite coating protection)
- 8mm high temperature enamelled glass tabletop

#### FINISH

• Dark grey frames with complimenting grey cushioning.