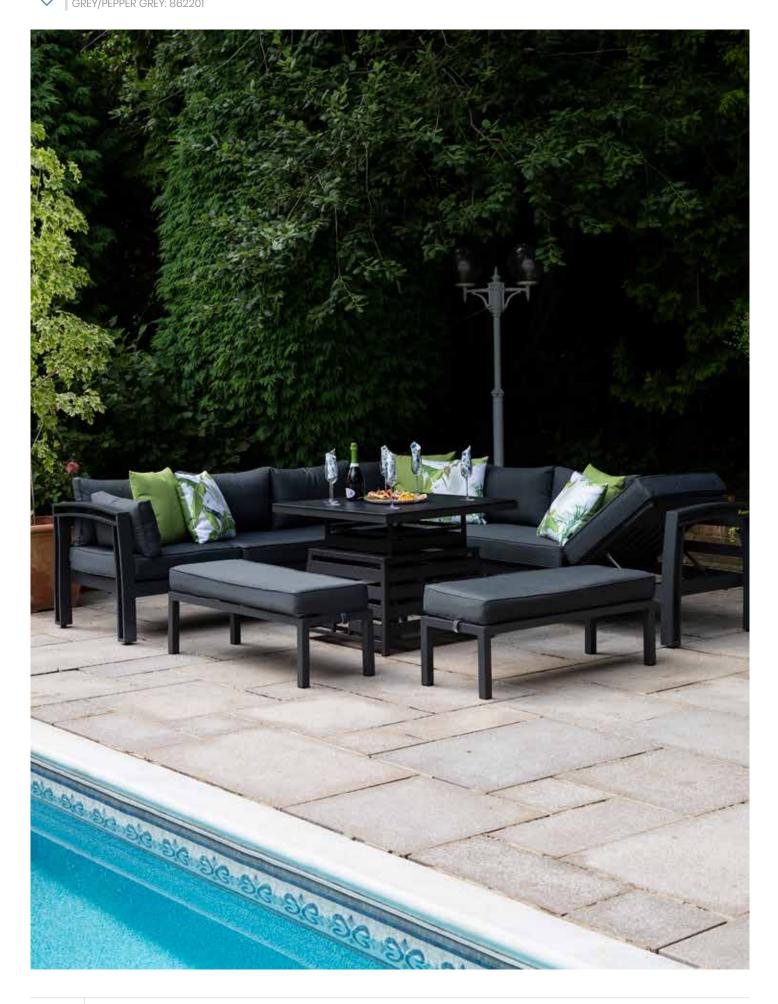

#### FINISH

• Dark grey frames with complimenting grey cushioning.

# LARGE CORNER UNIT WITH HIGH/LOW FIREPIT TABLE

| Product |                                                                                                                   | Grey /<br>Pepper<br>Grey | Dimensions         | Night Cover |
|---------|-------------------------------------------------------------------------------------------------------------------|--------------------------|--------------------|-------------|
|         | Reclining Lounger Set                                                                                             | 862805                   | L250cm x<br>W200cm | 518245      |
|         | 2 Armchairs with Cushions, Footstools & Side Table                                                                |                          |                    |             |
|         | Double Sun Lounger Set                                                                                            | 862904                   | L300cm x<br>W300cm | 518108      |
|         | 2 Sunloungers with Cushions & Side Table                                                                          |                          |                    |             |
|         | Cube Set                                                                                                          | 862003                   | L250cm x<br>W250cm | 518689      |
|         | 4 Armchairs with Cushions, 4 Footstools with Cushions & 1.28m x 1.28m Square Dining Table                         | 802003                   |                    |             |
|         | High Dining Sofa Set with High/Low Table                                                                          | 862409                   | L400cm x<br>W300cm | 518696      |
|         | 3 Seat Sofa with Cushions, 2 Armchairs with Cushions & 1.5m x 90cm High / Low Dining Table                        |                          |                    |             |
|         | High Dining Sofa Set with High/Low Firepit Table                                                                  | 862508                   | L400cm x<br>W300cm | 518696      |
|         | 3 Seat Sofa with Cushions, 2 Armchairs with Cushions & 1.5m x 90cm High / Low Dining Table                        |                          |                    |             |
| 1       | Compact Corner Unit with High/Low Table                                                                           | 862102                   | L300cm x<br>W300cm | 518634      |
|         | 5 Seat Compact Corner Unit with Cushions, 90cm x 90cm High/Low Dining Table & 2<br>Footstools with Cushions.      |                          |                    |             |
|         | Large Corner Unit with High/Low Table                                                                             | 862201                   | L350cm x<br>W350cm | 518665      |
|         | 5 Seat Corner Unit with Cushions, 1.2m x 1.2m High / Low Dining Table & 2 Double Footstools with Cushions         |                          |                    |             |
|         | Large Corner Unit with High/Low Firepit Table                                                                     | 862300                   | L350cm x<br>W350cm | 518665      |
|         | 5 Seat Corner Unit with Cushions, 1.2m x 1.2m High / Low Firepit Dining Table & 2 Double Footstools with Cushions |                          |                    |             |