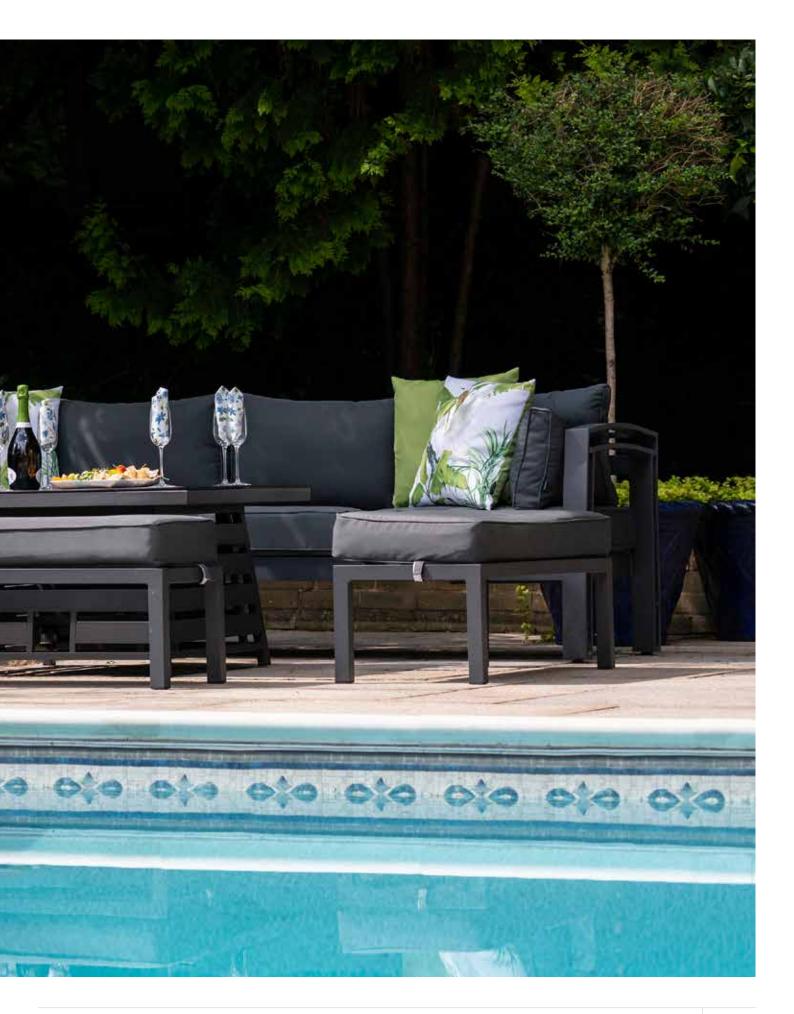

#### FINISH

• Dark grey frames with complimenting grey cushioning.

# LARGE CORNER UNIT WITH HIGH/LOW FIREPIT TABLE

| Product |                                                                                                                   | Grey /<br>Pepper<br>Grey | Dimensions         | Night Cover |
|---------|-------------------------------------------------------------------------------------------------------------------|--------------------------|--------------------|-------------|
|         | Reclining Lounger Set                                                                                             | 862805                   | L250cm x<br>W200cm | 518245      |
|         | 2 Armchairs with Cushions, Footstools & Side Table                                                                |                          |                    |             |
|         | Double Sun Lounger Set                                                                                            | 862904                   | L300cm x<br>W300cm | 518108      |
|         | 2 Sunloungers with Cushions & Side Table                                                                          |                          |                    |             |
|         | Cube Set                                                                                                          | 862003                   | L250cm x<br>W250cm | 518689      |
|         | 4 Armchairs with Cushions, 4 Footstools with Cushions & 1.28m x 1.28m Square Dining Table                         | 802003                   |                    |             |
|         | High Dining Sofa Set with High/Low Table                                                                          | 862409                   | L400cm x<br>W300cm | 518696      |
|         | 3 Seat Sofa with Cushions, 2 Armchairs with Cushions & 1.5m x 90cm High / Low Dining Table                        |                          |                    |             |
|         | High Dining Sofa Set with High/Low Firepit Table                                                                  | 862508                   | L400cm x<br>W300cm | 518696      |
|         | 3 Seat Sofa with Cushions, 2 Armchairs with Cushions & 1.5m x 90cm High / Low Dining Table                        |                          |                    |             |
| 1       | Compact Corner Unit with High/Low Table                                                                           | 862102                   | L300cm x<br>W300cm | 518634      |
|         | 5 Seat Compact Corner Unit with Cushions, 90cm x 90cm High/Low Dining Table & 2<br>Footstools with Cushions.      |                          |                    |             |
|         | Large Corner Unit with High/Low Table                                                                             | 862201                   | L350cm x<br>W350cm | 518665      |
|         | 5 Seat Corner Unit with Cushions, 1.2m x 1.2m High / Low Dining Table & 2 Double Footstools with Cushions         |                          |                    |             |
|         | Large Corner Unit with High/Low Firepit Table                                                                     | 862300                   | L350cm x<br>W350cm | 518665      |
|         | 5 Seat Corner Unit with Cushions, 1.2m x 1.2m High / Low Firepit Dining Table & 2 Double Footstools with Cushions |                          |                    |             |